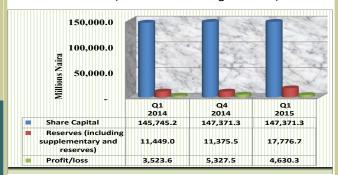

the total assets of BOI during the review period (Table 3.1.1 and Fig. 3.1.2).



Fig. 3.1.2: Composition of Credit to the Domestic Economy

# 3.1 Bank of Industry

#### 3.1.4 Shareholders' Fund

Shareholders' fund amounted to N169.8 billion, representing increases of N5.7 billion or 3.5 per cent and N9.1 billion or 5.6 per cent above the levels reported in the preceding quarter and the corresponding quarter of 2014, respectively. The growth in shareholders' fund reflected the increase of N6.4 billion or 56.3 per cent in in reserves (including supplementary and general reserves). This was, however, moderated by the decrease of N0.7 billion or 13.1 per cent in profit/loss. Shareholders' fund constituted 26.8 per cent of the total liabilities in  $Q_1$  2015 (Table 3.1.1 and Figure 3.1.3).



Fig. 3.1.3: Shareholders' Fund

#### 3.1.5 Other Liabilities

Other liabilities stood at N12.7 billion in the period under review, representing decreases of N2.3 billion or 15.3 per cent and N92.9 billion or 88.0 per cent below the levels reported in the preceding quarter and the corresponding period of 2014, respectively.

Other liabilities contributed 2.0 per cent of the total liabilities of BOI during the review period (Table 3.1.1 and Fig. 3.1.4).



Fig. 3.1.4: Movement in Other Liabilities

## 3.1.6 Sources and Uses of Funds

Funds were sourced mainly from the contraction of credit to domestic economy and expansion in shareholder's fund by N20.7 billion and N5.7 billion, respectively. Another noticeable sources of funds was the reduction in fixed assets by N0.1 billion (Table 3.1.2