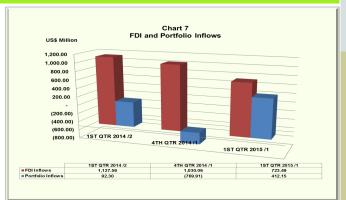

Fig. 1.2.1: Sources of funds

Funds were largely utilized in the contractions of share-holders' fund, other liabilities and long term loans as well as expansion in other assets to the tune of N3.7 billion, N1.2 billion and N0.4 billion, respectively. Other avenues for funds utilization included the increase in fixed assets by N0.2 billion (Table 1.2.2 and Figure 1.2.2).