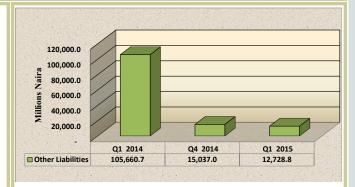

## 1.3 Other Assets (Net)

Other assets net (OAN), year-to-date, decreased by N557.65 billion or 7.92 per cent. At this level, OAN was N623.78 billion or 8.94 per cent below the level reported a year earlier (Table 1 and Fig 1(e)).

Fig 1(e): OAN YoY and YtD growth

The 7.92 per cent contraction in OAN from its level in March 2015 was accounted for by the decreases of 4.84, 2.72, 0.53 and 0.17 percentage points in the relative contributions of OAN of commercial banks (CBs), OAN of CBN, merchant banks (MBs) and non interest bank (NIB), respectively (Fig 1(f)).