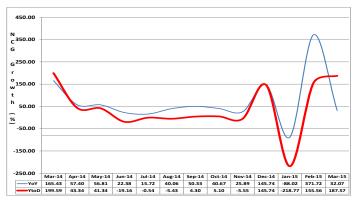

#### 1.1.1 Net Credit to Government

The Banking sector net credit to government witnessed an increase of 187.57 per cent year-to-date, representing 151.52 percentage points above the provisional programmed target of 36.05 per cent for fiscal 2015, and 32.07 above the level achieved twelve months ago. This increase was attributable to the N937.52 billion drawdown of government deposits which overshot the N484.40 billion expansion in claims on government (Appendix VII). These movements were traced to N824.69 billion drawdown of government deposits at the central bank and N126.23 billion expansion of credit to government by commercial banks. The trends of growth in net credit to Government are shown in Fig 1(b).

Fig 1(b): NCG YoY and YtD growth