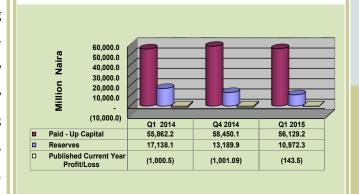

t of the total assets (Table 1.2.1 and Figure 1.2.4).



Fig. 1.2.4 Composition of Credit to the Domestic Economy

#### 2.5 Shareholders' Fund

Shareholders' fund amounted to N67.0 billion, representing decreases of N3.7 billion or 5.2 per cent and N5.0 billion or 7.0 per cent below the levels recorded in the preceding quarter and the corresponding quarter of 2014, respectively. The 5.2 per cent fall in shareholders' fund was accounted for by the decreases of N2.3 billion or 4.0 per cent and N2.2 billion or 16.8 per cent in paid-up capital & reserves, respectively. These decreases were, however, moderated by N0.9 billion or 85.7 per cent increase in published current year profit/loss. The shareholders fund constituted 36.9 per cent of the total liabilities (Table 1.2.1 and Figure 1.2.5).



Fig. 1.2.5: Shareholders' Fund

## 1.2.6 Capital Adequacy Requirements

On aggregate, the PMBs complied with the guidelines on capital adequacy requirements during the period under review. The institutions' total qualified capital stood at N67.0 billion, representing 5.2 per cent of their total risk weighted assets. This was 54.8 percentage points higher than the 10.0 per cent minimum target prescribed for fiscal 2015 (Table 1.2.1).

# 1.2 Primary Mortgage Banks

# 1.2.7 Mortgage Assets to Total Assets Ratio

On the aggregate, the PMBs fell below the minimum limit on mortgage assets to total assets ratio in the  $Q_1$  2015. The ratio of mortgage assets to total assets stood at 25.3 per cent against the 30.0 per cent minimum ratio prescribed for fiscal 2014.

# 1.2.8 Mortgage Assets to L