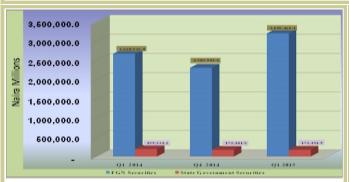

Commission (PENCOM) (Table 4.1.1 and Fig. 4.1.1).



Fig. 4.1.1: Composition of Ordinary Shares

## 4.1.3 Investment in Government Securities

Aggregate investment in government securities stood at N3,371.9 billion during the review period, representing increases of N895.6 billion or 36.2 per cent and N507.8 billion or 17.7 per cent above the levels reported in the preceding quarter and corresponding quarter of 2014, respectively.

At N3,371.9 billion, investment in government securities constituted 70.2 per cent of the total pension fund assets in  $Q_1$  2015.

Funds invested in state government securities was N67.7 billion lower than the 5 per cent maximum of total pension funds assets stipulated in the PENCOM investment guidelines (Table 4.1.1 and Figure 4.1.2).

# 4.1 Pension Funds



Fig. 4.1.2: Government Securities

## 4.1.4 Investment in Corporate Debt Securities

The investment in Corporate Debt Securities amounted to N121.8 billion, representing increases of N36.6 billion or 42.9 per cent and N41.9 billion or 52.4 per cent above the levels reported in the preceding quarter and the corresponding period of 2014, respectively. Investment in corporate debt instruments constituted 2.5 per cent of the total assets of the pension funds operators (Table 4.1.1 and Figure 4.1.3).



Fig. 4.1.3: Corporate Debt Securities

# 4.1.5 Investment in Money Market Instruments

Investment in money market instruments in the  $Q_1$  2015 amounted to N436.9 billion, representing decrease of N104.5 billion or 19.3 per cent below the level reported in the preceding quarter, but an incre