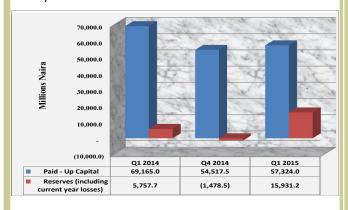

al assets of microfinance banks in  $Q_1$  2015 (Table 1.1.1 and Figure 1.1.4).



Fig. 1.1.4 Composition of Credit to the Domestic Economy

## 1.1.5 Shareholders' Fund

Shareholders' fund of the microfinance banks amounted to N73.3 billion representing an increase of N20.2 billion or 38.1 per cent above the level reported in the preceding quarter but, a decrease of N1.7 billion or 2.2 per cent below the level reported in the corresponding quarter of 2014. The 38.1 per cent growth in the shareholders' fund was attributed to the increases of N17.4 billion and N2.8 billion in Reserves (including current year losses) and Paid-up Capital, respectively. Shareholders' fund accounted for 25.2 per cent of the total liabilities of microfinance banks in  $Q_1$  2015 (Table 1.1.1 and Figure 1.1.5).



Fig. 1.1.5 Composition of Shareholders' fund

# 1.1 Microfinance Banks

## 1.1.6 Capital Adequacy Requirements

On the aggregate, the microfinance banks complied with the guidelines on capital adequacy requirements of 10 per cent minimum of the total risk assets during the period under review. Microfinance banks' total qualified capital stood at N73.3 billion representing 39.2 per cent of the total risk weighted assets. This was 29.2 percentage points more than the 10.0 per cent minimum target prescribed for fiscal year 2015 (Table 1.1.1).

#### 1.1.7 Compulsory Investment in Treasury Bills

The microfinance banks' aggregate investment in treasury bills in  $Q_1$  2015 amounted to N13.6 billion, representing an increase of N2.8 billion or 26.1 per cent above the level recorded in the pre