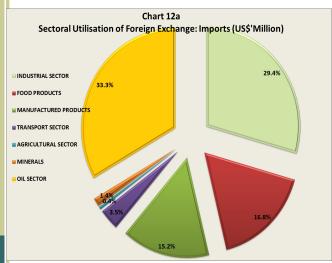

# **List of Tables**

| Drivers of:                                       |     |
|---------------------------------------------------|-----|
| Headline Inflation (Y/Y)                          | 109 |
| Food Inflation (Y/Y)                              | 112 |
| Imported Food Inflation (Y/Y)                     | 113 |
| Core Inflation (Y/Y)                              | 114 |
| Gross Domestic Product Report for Q1, 2015        | 115 |
| GDP at 2010 Constant Basic Prices                 | 116 |
| Non-oil Real GDP                                  | 118 |
| GDP at Current Basic Prices                       | 120 |
| Non-oil Nominal GDP                               | 120 |
| GDP Tables                                        | 122 |
| External Sector Statistics Monitor for Q1, 2015   | 128 |
| External Sector Records Mixed Performance         | 129 |
| Current Account Balance                           | 129 |
| External Trade                                    | 129 |
| Capital Inflows                                   | 130 |
| Foreign Exchange Inflows and Outflows             | 130 |
| Reserves Composition                              | 131 |
| Demand, Supply and Major Uses of Foreign Exchange | 131 |
| Sectoral Utilization of Foreign Exchange          | 132 |