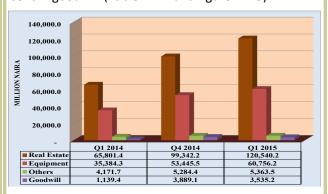

.5 billion or 4.3 per cent in sundry debtors.

The current assets contributed 15.1 per cent to the insurance sector total assets (Table 4.2.1 and Figure 4.2.4).



Fig 4.2.4: Current Assets

#### 4.2.6 Fixed Assets

Fixed assets outlay of the insurance business stood at N190.2 billion, representing increases of N28.2 billion or 17.4 per cent and N83.7 billion or 78.6 per cent above the levels reported in the pervious quarter and the corresponding period of 2014, respectively. The expansion in fixed assets was largely accounted for by the increases of N21.2 billion or 21.3 per cent and N7.3 billion or 13.7 per cent in real estate and equipment, respectively. These increases were, however, moderated by the decrease of N0.4 billion or 9.1 per cent in goodwill (Table 4.2.1 and figure 4.2.5).



Fig 4.2.5: Composition of Fixed Assets

#### 4.2.7 Capital and Reserves

Capital and reserves of the insurance industry stood at N332.2 billion, representing increases of N30.9 billion or 10.3 per cent and N107.6 billion or 47.9 per cent above the levels reported in the preceding quarter and the corresponding period of 2014, respectively. The capital and reserves contributed 43.6 per cent

# 4.2 Insurance Business

to the insurance industry total liabilities during the period under review.

#### 4.2.8 Current Liabilities

Total current liabilities of the insurance business stood at N48.4 billion, showing a decrease of N6.5 billion or 11.8 per cent below the level reported in the preceding quarter, but an increase of N3.8 billion or 8.5 per cent above the level reported in the correspondi