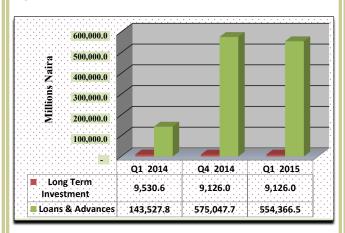

3 per cent below the level reported in the corresponding period of 2014.

Liquid assets accounted for 6.3 per cent of the total assets during the period under review (Table 3.1.1 and Figure 3.1.1).



Fig. 3.1.1: Movements of Liquid Assets

# 3.1.3 Credit to the Domestic Economy

Aggregate credit to the domestic economy was N563.5 billion, representing decrease of N20.7 billion or 3.5 per cent below the level reported in the preceding quarter, but increase of N410.4 billion or 268.2 per cent in the corresponding period of 2014. The 3.5 per cent decrease in domestic credit was mainly accounted for by the decrease of N20.7 billion or 3.6 per cent in loans & advances.

Domestic credit contributed 88.9 per cent of the total assets of BOI during the review period (Table 3.1.1 and Fig. 3.1.2).



Fig. 3.1.2: Composition of Credit to the Domestic Economy

# 3.1 Bank of Industry

#### 3.1.4 Shareholders' Fund

Shareholders' fund amounted to N169.8 billion, representing increases of N5.7 billion or 3.5 per cent and N9.1 billion or 5.6 per cent above the levels reported in the preceding quarter and the corresponding quarter of 2014, respectively. The growth in shareholders' fund reflected the increase of N6.4 billion or 56.3 per cent in in reserves (including supplementary and general reserves). This was, however, moderated by the decrease of N0.7 billion or 13.1 per cent in profit/loss. Shareholders' fund constituted 26.8 per cent of the total liabilities in  $Q_1$  2015 (Table 3.1.1 and Figure 3.1.3).



Fig. 3.1.3: Shareholders' Fund

#### 3.1.5 Other Liabilities

Other liabilitie