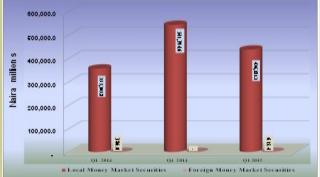

reported in the preceding quarter and the corresponding period of 2014, respectively. Investment in corporate debt instruments constituted 2.5 per cent of the total assets of the pension funds operators (Table 4.1.1 and Figure 4.1.3).



Fig. 4.1.3: Corporate Debt Securities

# 4.1.5 Investment in Money Market Instruments

Investment in money market instruments in the  $Q_1$  2015 amounted to N436.9 billion, representing decrease of N104.5 billion or 19.3 per cent below the level reported in the preceding quarter, but an increase of N81.4 billion or 22.9 per cent above the level reported in the corresponding period of 2014.

The N436.9 billion investment in money market instruments constituted 9.1 per cent of the total assets of the pension fund operators (Table 4.1.1 and figure 4.1.4).



Fig. 4.1.4: Composition of Money Market Instruments

## 4.1.6 Investment in Real Estate Property

Investment in real estate property by the operators stood at N210.1 billion. At this level, the investment decreases by N3.1 billion or 1.5 per cent and N18.3 billion or 8.0 per cent below the levels reported in the preceding quarter and the corresponding period 2014, respectively. Consequently, the pension funds investment in the real estate property was N30.0 billion less than the maximum 5 per cent stipulated in the investment guidelines of National Pension Commission (Table 4.1.1 and Fig. 4.1.5).



Fig. 4.1.5: Real Estate Property

# 4.1 Pension Funds

# 4.1.7 Members Fund

Members fund in  $Q_1$  2015 stood at N3,637.7 billion, representing increases of N677.2 billion or 22.9 per cent