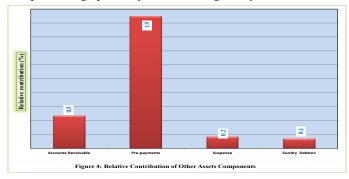

## 1.3 Other Assets (Net)

Other assets net (OAN), year-to-date, decreased by N557.65 billion or 7.92 per cent. At this level, OAN was N623.78 billion or 8.94 per cent below the level reported a year earlier (Table 1 and Fig 1(e)).

Fig 1(e): OAN YoY and YtD growth

The 7.92 per cent contraction in OAN from its level in March 2015 was accounted for by the decreases of 4.84, 2.72, 0.53 and 0.17 percentage points in the relative contributions of OAN of commercial banks (CBs), OAN of CBN, merchant banks (MBs) and non interest bank (NIB), respectively (Fig 1(f)).

Fig 1(f): Relative Contribution of Other Assets (Net)

The year-to-date contraction in OAN was also attributable majorly to the decreases of N395.9 billion, N71.1 billion, and N48.1 billion in the CBN's unclassified liabilities, CBN's capital accounts and DMBs' required reserves, respectively, which were, however, dampened by the N469.0 billion, N220.0 billion and N43.1 billion decreases in CBN's unclassified assets, CBN Securities and commercial banks balances with CBN, respectively (Appendix VI).