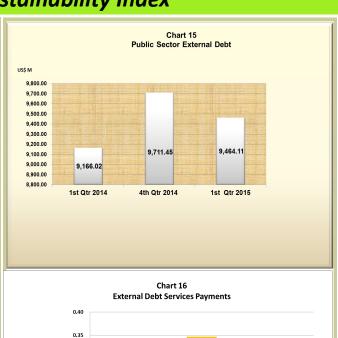

respectively (Table 8 and Chart 13).



#### Value of the Naira and External Competitiveness of the Nigerian Economy

#### **NEER and REER**

In Q1, 2015 the index of nominal effective exchange rate (NEER) of the naira increased from 96.18 in Q4, 2014 to 105.42.

Also, the real effective exchange rate (REER), stood at 62.81 as against 58.65 in the preceding quarter (Table 9, Chart 14).



#### **External Debt Sustainability Index**

#### **Public Sector External Debt**

The public sector external debt dropped from US\$9,711.45 million in Q4, 2014 to US\$9,464.11 million in the period under review (Table 6 and Chart 15).

#### **Debt Service Payments**

Public sector debt service payments decreased from US\$0.35 million in Q4, 2014 to US\$ 0.11 million in Q1, 2015 (Table 6 and Chart 16).





#### **External Reserves**

#### **External Reserves**

The level of official foreign reserves as at end-March, 2015 stood at US\$29,357.21 million as against US\$34,241.54 million and US\$37,399.22 million in the preceding and corresponding quarters, respectively. The current level of reserves could finance 6.8 months of foreign exchange disbursements and 7.1 months of imports as against 7.1 months of foreign exchange disbursements and 6.6 months of imports recorded in the preceding peri-



#### **Holdings of External Reserves**

Analysis of the statistics on the holdings of external reserves revealed that the share of CBN holdings to the total stock of reserves stood at 85.1 per cent. On the other hand, the share of the Federation and Federal Government stood at 7.7 and 7.2 per cent