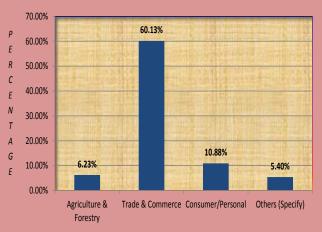

sury bills exceeded the 5.0 per cent minimum target prescribed for fiscal year 2015 by 4.1 percentage points (Table 1.1.1 and Figure 1.1.6).



Fig. 1.1.6 Short Term Investment (TBs)

## 1.1.8 Sectoral Analysis of Loans and Advances

Total loans and advances (net) extended to various sectors by the MFBs in the review period amounted to N145.8 billion. Further analysis revealed that Trade & Commerce sector, which stood at N87.7 billion accounted for 60.13 per cent of the total loans and advances (net) to the private sector. Other noticeable sectors includes, Consumer/personal, Agriculture/ forestry and Others (unclassified) sectors which gulped N15.9 billion, N9.1 billion and N7.9 billion, representing 10.88 6.23 and 5.40 per cent of the total, respectively (Table 1.1.3 and Figure 1.1.7).



Fig. 1.1.7: Sectoral Analysis of Loans and Advances

# **Depository Institutions:**

# 1.2 Primary Mortgage Banks

# 1.2.1 Comparative Statements of Assets and Liabilities

Total assets/liabilities of the PMBs stood at N181.6 billion, representing decreases of N1.4 billion or 0.7 per cent and N69.6 billion or 27.7 per cent below the levels recorded in the preceding quarter and the corresponding period of 2014, respectively.

The 0.7 per cent decrease in total assets reflected majorly the decreases in domestic credit and liquid assets by N1.8 billion or 2.2 per cent and N0.2 billion or 0.5 per cent, respectively. These decreases, were however moderated by N0.4 billion or 0.8 per cent and N0.2 billion or 1.5 per cent increases in other assets and fixed assets, respectively.

Similarly, the