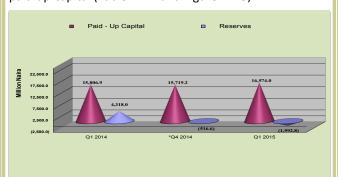

for by the N1.8 billion or 3.6 per cent and N0.1 billion or 0.7 per cent increases in net loans & advances and investments, respectively. Credit to domestic economy constituted 58.8 per cent of the total assets (Table 2.1.1 and Figure 2.1.2).



Fig. 2.1.2: Composition of Credit to the Domestic Economy

# 2.1 Finance Houses

#### 2.1.4 Shareholders' Fund

The shareholders' fund amounted to N14.6 billion, representing decreases of N0.6 billion or 4.1 per cent and N5.5 billion or 27.5 per cent below the levels reported in the preceding quarter and the corresponding period of 2014, respectively. The 4.1 per cent decline reflected the decrease in reserves by N1.5 billion. This decrease was, however, moderated by the increase of N0.9 billion in paid-up-capital (Table 2.1.1 and Figure 2.1.3).



Fig. 2.1.3: Composition of Shareholders' Funds

#### 2.1.5 Capital Adequacy Requirements

The Finance Companies had complied fully with the guidelines on capital adequacy requirements. Their total qualified capital stood at N14.6 billion, representing 13.0 per cent of the total risk weighted assets in  $Q_1$  2015. This was 0.5 percentage points higher than the 12.5 per cent minimum target prescribed for fiscal year 2015 (Table 2.1.1).

#### 2.1.6 Limit of Total Borrowing

On the aggregate, the FCs total borrowings limit to shareholders' fund ratio during the review period stood at 4.6:1 as against the 10:1 maximum ratio prescribed for fiscal year 2015. In addition, the FC's aggregate loans -to-total borrowing ratio was 5.5 per cent higher than the position in the previous quarter (Table