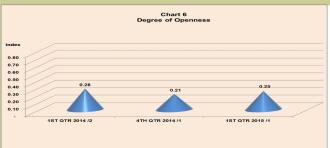

lion in Q4, 2014. Current transfers (net) experienced a decline during the period under review from US\$5,594.36 million in Q4, 2014 to US\$5,161.05 million in Q1, 2015 (Chart 3 and Table 1).



#### **External Trade**

#### **External Trade**

Aggregate imports (fob) and exports stood at US\$12,408.94 million and US\$14,327.16 million in Q1, 2015 respectively, as against US\$15,675.87 million and US\$16,613.31 million in Q4, 2014 (Table 1 and Chart 5) showing a slight improvement in trade balance in Q1, 2015 when compared with the level in Q4, 2014.

#### **External Trade**





#### **Degree of Openness**

The degree of openness, as measured by the ratio of total external trade to GDP, rose marginally to 0.25 in the period under review from 0.21 recorded in Q4, 2014 (Table 2, Chart 6).



#### **Capital Flows**

#### **FDI and Portfolio Inflows**

FDI inflows decreased from US\$1,030.06 million in Q4, 2014 to US\$723.49 million in Q1, 2015 (Table 1, Chart 7), while Nigerian direct investment abroad fell from US\$428.98 million to US\$364.46 million. Estimated portfolio investment flows (liabilities) rose significantly from negative US\$769.91 million to US\$412.15 million in Q1, 2015, while portfolio investment (assets) declined from US\$857.18 million to US\$516.11 million.



#### Foreign Exchange Inflows and Outflows

#### **Inflows and Outflows**

Available statistics indicated that foreign exchange inflows to the economy in Q1, 2015 stood at US\$27,366.73 million as against US\$37,013.60 million recorded in Q4, 2014, representing a decrease of 26.1 per cent and 24.9