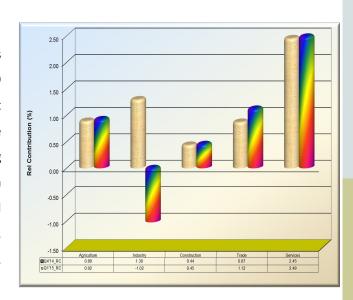

## 1.1.5 Shareholders' Fund

Shareholders' fund of the microfinance banks amounted to N73.3 billion representing an increase of N20.2 billion or 38.1 per cent above the level reported in the preceding quarter but, a decrease of N1.7 billion or 2.2 per cent below the level reported in the corresponding quarter of 2014. The 38.1 per cent growth in the shareholders' fund was attributed to the increases of N17.4 billion and N2.8 billion in Reserves (including current year losses) and Paid-up Capital, respectively. Shareholders' fund accounted for 25.2 per cent of the total liabilities of microfinance banks in  $Q_1$  2015 (Table 1.1.1 and Figure 1.1.5).

# 1.1 Microfinance Banks