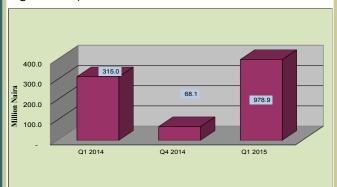

#### 1.1.1 Net Credit to Government

The Banking sector net credit to government witnessed an increase of 187.57 per cent year-to-date, representing 151.52 percentage points above the provisional programmed target of 36.05 per cent for fiscal 2015, and 32.07 above the level achieved twelve months ago. This increase was attributable to the N937.52 billion drawdown of government deposits which overshot the N484.40 billion expansion in claims on government (Appendix VII). These movements were traced to N824.69 billion drawdown of government deposits at the central bank and N126.23 billion expansion of credit to government by commercial banks. The trends of growth in net credit to Government are shown in Fig 1(b).

Fig 1(b): NCG YoY and YtD growth