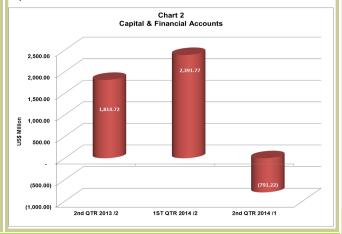

15, which were compared with the levels recorded in the preceding quarter and the corresponding quarter in 2014.

#### **Current Account**

The country's estimated current account balance stood at a deficit of US\$3,607.08 million in the period under review as compared with US\$3,978.22 million recorded in Q4, 2014 (Table 1, Chart 1). The continued deficit in the current account balance is as a result of a decline in export proceeds. Out payments in respect of income (net) increased and current transfers decreased when compared with the levels recorded in Q4, 2014.



#### **Capital and Financial Accounts**

Estimates for Q1, 2015 of the balance in capital and financial accounts indicated a deficit of US\$1,183.56 million as against a surplus of \$8,445.76 in Q4, 2014 (Table 1, Chart 2).



#### **Current Account Balance**

#### **Current Account as Percentage of GDP**

In comparison with the level recorded in Q4, 2014, current account balance as a percentage of GDP declined further in Q1, 2015 from negative 2.61 per cent to negative 3.39 per cent. But merchandise account balance rose to US\$1,918.22 million from \$937.44 million, net income account increased to negative US\$6,593.04 million from negative \$4,963.08 million, while out payments in respect of services decreased to negative US\$4,093.31 million from negative US\$5,546.93 million in Q4, 2014. Current transfers (net) experienced a decline during the period under review from US\$5,594.36 million in Q4, 2014 to US\$5,161.05 million in Q1, 2015 (Chart 3 and Table 1).



#### **External Trade**

#### **External Trad