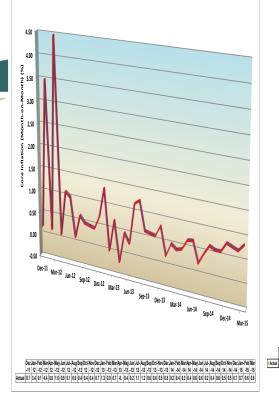

## 1.1.2 Sources and Uses of funds

The major sources of funds were through the expansions of Deposits and Shareholders' Fund by N37.9 billion or 55 per cent and N20.2 billion or 29 per cent, respectively. Other sources of funds were the increases in Long Term Loans, Other Liabilities and Placements from Banks by N7.3 billion or 11 per cent, N2.1 billion or 3 per cent and N1.5 billion or 2 per cent, respectively (Table 1.1.2 and Figure 1.1.1).