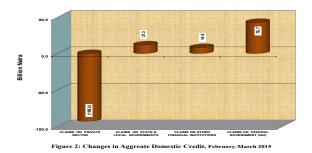

#### 1.1 Net Domestic Credit

Net domestic credit (NDC) increased from its level in December 2014 by N1,884.9 billion or 9.99 per cent to N20,757.6 billion in the review period. This indicated a 19.31 percentage points below the provisional programmed target of 29.30 per cent for fiscal 2015, but 14.68 per cent higher than the level achieved a year earlier. On annualized basis, it increased by 39.95 per cent (Table I).

When compared with the corresponding month of 2014, NDC rose by N2,656.87 billion or 14.68 per cent. The year-to-date expansion in NDC was attributable to the increases of N1,420.87 billion or 187.57 per cent in net credit to government and N464.0 billion or 2.56 per cent in credit to private sector (Table I).