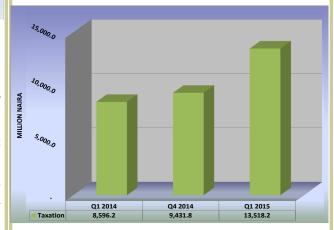

21.5 per cent in life funds and deposit administration fund, respectively. Insurance funds contributed 39.5 per cent of the total liabilities during the period under review (Table 4.2.1 and Figure 4.2.7).



Fig. 4.2.7: Composition of Insurance Funds

## 4.2.10 Long Term Borrowing

The long term borrowing of the insurance business stood at N13.5 billion, representing increases of N4.1 billion or 43.3 per cent and N4.9 billion or 57.3 per cent above the levels reported in the preceding quarter and the corresponding period of 2014, respectively.

The 43.3 per cent increase in long term borrowing was accounted for fully by the increase of N4.1 billion in taxation. The share of long term borrowing in total liabilities was 1.8 per cent during the review period (Table 4.2.1 and Figure 4.2.8).



Fig. 4.2.8 Composition of Long Term Borrowing

# 4.2 Insurance Business

## 4.2.11 Other Liabilities

The other liabilities of insurance business stood at N66.7 billion in the review quarter, representing increases of N1.6 billion or 2.5 per cent and N25.3 billion or 60.9 per cent above the levels reported in the preceding quarter and the corresponding period of 2014, respectively. Other liabilities contributed 8.8 per cent to the total liabilities of the insurance industry (Table 4.2.1 and Figure 4.2.9).



Fig. 4.2.9 Other Liabilities

# **Table 1.1.1**

| SUMMARY                                    | OF MICROFIN | IANCE BANKS  | S' ACTIVITIES | IN THE FIRST | QUARTER,                 | 2015           |                    |           |  |
|--------------------------------------------|--