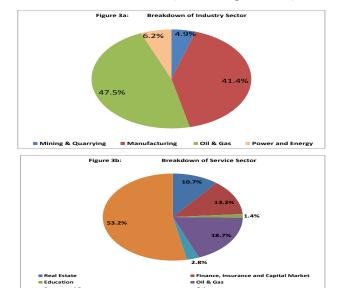

57.1 billion. This reflected a decrease of 1.1 per cent when compared with the level recorded in the preceding month. Further analysis of the main sectors revealed that the service sector gulped 43.1 per cent, the industry sector had 34.0 per cent and other main sectors secured the remaining fraction of the credit to private sector with agricultural sector obtaining the leaset (3.5 per cent) (Table IV & Figure 3).



Again, detailed analysis shows that oil & gas, manufacturing and mining & quarrying subsectors secured 47.5, 41.4 and 4.9 per cent of the credit to industry sector. Similarly, other sub-sectors under service sector, oil & gas, finance, insurance & capital market and real estate had 53.2, 18.7, 13.2 and 10.7 per cent of total credit to service sector (table IV, figs 3a & 3b).



# 5. Net Foreign Assets

Foreign assets (net) of the CBs stood at N468.8 billion in the review month. At this level, the foreign assets (net) was N115.6 billion or 19.8 per cent below the level in the preceding month (Table V).

# 6. Analysis of Other Assets/Liabilities6.1 Other Assets

"Other assets" of the CBs stood at N1,566.7 billion, reflecting an increase of N19.5 billion or 1.3 per cent above the level reported in the preceding month. The rise in "other assets" reflected the increases in the relative contributions of prepayments, receivables, sundry debtors deferred tax assets and goodwill & other intangible by 1.9, 0.5, 0.2 and 0.1 percentage points, respectively. These increases were, however, moderated by the decreases in the relative contributions of suspense and domestic & fo