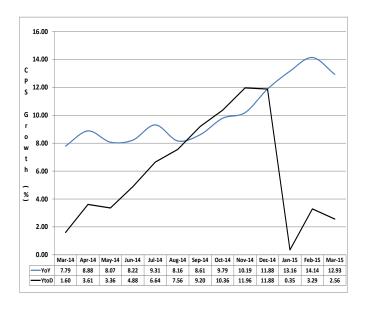

#### 1.1.2 Credit to Private Sector

Credit to private sector increased from its level in December 2014 by N464.01 billion or 2.56 per cent to N18,579.2 billion. At this level, it was 23.50 percentage points lower than the provisional programmed target of 26.06 per cent for fiscal 2015, but 12.93 per cent above

Fig 1(c): CPS YoY and YtD growth