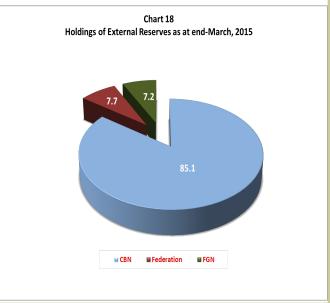

**

#### **External Reserves**

The level of official foreign reserves as at end-March, 2015 stood at US\$29,357.21 million as against US\$34,241.54 million and US\$37,399.22 million in the preceding and corresponding quarters, respectively. The current level of reserves could finance 6.8 months of foreign exchange disbursements and 7.1 months of imports as against 7.1 months of foreign exchange disbursements and 6.6 months of imports recorded in the preceding peri-



#### **Holdings of External Reserves**

Analysis of the statistics on the holdings of external reserves revealed that the share of CBN holdings to the total stock of reserves stood at 85.1 per cent. On the other hand, the share of the Federation and Federal Government stood at 7.7 and 7.2 per cent, respectively (Chart 18).



#### **International Commodity Prices**

#### **International Commodity Prices**

The price per metric ton of cocoa which stood at US\$2, 957.66 in Q4, 2014 declined to US\$2,882.23 in the review period. Similarly, price per metric ton of soya beans which stood at US\$378.78 in Q4, 2014 recorded a decrease of about 5.1 per cent and 31.1 per cent below the levels in the previous and corresponding quarters, respectively. (Table 10 and Chart 19).

Other commodities which recorded price decline during the review quarter were crude oil (22.1 per cent), wheat (14.4 per cent) and palm oil (2.7 per cent). When compared with their levels in the corresponding quarter of 2014, all the commodities recorded price decline.



Table 1: Summary of Balance of Payments Account (US\$' Million)

|