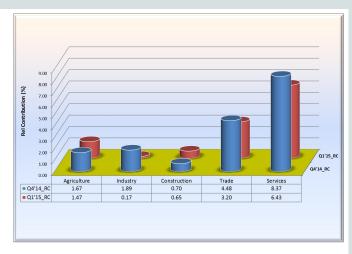

Fig 1(e): OAN YoY and YtD growth

The 7.92 per cent contraction in OAN from its level in March 2015 was accounted for by the decreases of 4.84, 2.72, 0.53 and 0.17 percentage points in the relative contributions of OAN of commercial banks (CBs), OAN of CBN, merchant banks (MBs) and non interest bank (NIB), respectively (Fig 1(f)).

Fig 1(f): Relative Contribution of Other Assets (Net)

The year-to-date contraction in OAN was also attributable majorly to the decreases of N395.9 billion, N71.1 billion, and N48.1 billion in the CBN's unclassified liabilities, CBN's capital accounts and DMBs' required reserves, respectively, which were, however, dampened by the N469.0 billion, N220.0 billion and N43.1 billion decreases in CBN's unclassified assets, CBN Securities and commercial banks balances with CBN, respectively (Appendix VI).