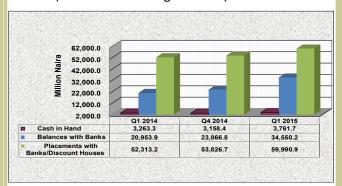

on or 4 per cent, respectively (Table 1.1.2 and Figure 1.1.2).



Fig. 1.1.2: MFBs Uses of Funds

# 1.1.3 Liquid Assets

Total liquid assets of the microfinance banks during the review period stood at N98.3 billion, representing increases of N17.5 billion or 21.6 per cent and N21.8 billion or 28.4 per cent above the levels reported in the preceding quarter and corresponding period of 2014, respectively.

# 1.1 Microfinance Banks

The 21.6 per cent growth in liquid assets was accounted for by the increases of N10.7 billion or 44.8 per cent and N6.2 billion or 11.5 per cent in Balances with Banks and Placements with Banks/discount houses, respectively.

Liquid assets constituted 33.8 per cent of microfinance banks' total assets during the period under review (Table 1.1.1 and Figure 1.1.3).



Fig. 1.1.3: Composition of Liquid Assets

# 1.1.4 Credit to the Domestic Economy

The microfinance banks' aggregate credit to domestic economy amounted to N154.9 billion, representing an increase of N40.8 billion or 35.8 per cent above the level reported in the preceding quarter but, a decrease of N1.0 billion or 0.7 per cent below the level reported in the corresponding period of 2014. The 35.8 per cent increase in domestic credit was largely accounted for by the increases of N38.1 billion or 38.4 per cent and N2.8 billion or 26.1 per cent in Loans & Advances and Short Term Investments (TBs), respectively.

These increases were, however, moderated by the decrease of N0.07 billion or 1.8 per cent in Long Term Investments.

Credit to domestic economy accounted for 53.3 per cent of the tot