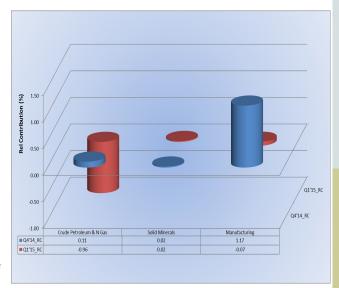

le sub-sectors (Table v, Fig 8)

Similarly, activities in the Services sector also improved as its relative contribution increased from 2.45 per cent in the fourth quarter 2014 to 2.49 per cent during the quarter under review. The increase in performance of this sector was driven by the increase in the relative contributions of Information and Communication, Accommodation and Food Services, Finance and Insurance, Professional Scientific & Technical Services, Arts, Entertainment & Recreation and Other Services, from 0.58, 0.11, 0.21, 0.12, 0.03 and 0.39 per cent in the preceding quarter to 1.03, 0.27, 0.30, 0.24, 0.04 and 0.68 per cent in the first quarter of 2015, respectively. (Table I, Fig 9).



Fig. 4: Crop Production Drivers of Quarterly Real GDP Growth in the Fourth Quarter of 2014



Fig. 5: Industrial Sector Drivers of Quarterly Real GDP Growth in the First Quarter of 2015



Fig. 7: Manufacturing Sub-Sector Drivers of Quarterly Real GDP Growth in the First Quarter of 2015

#### 2. Non-oil Real GDP

The non-oil real GDP grew by 5.59 per cent in the first quarter of 2015, indicating a decrease of 0.85 percentage points below the 6.44 per cent growth recorded in the fourth quarter of 2014. The decreased performance in non-oil sector relative to the preceding quarter resulted largely from the decrease in the relative contributions of the Industry sector from 1.31 per cent in the preceding quarter to -0.07 per cent during the quarter under review, Nonetheless, the non-oil sector of the Nigerian economy remained the principal driver of growth in the first quarter of 2015