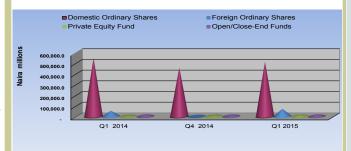

ent above the level reported in the preceding quarter, but a decrease of N14.8 billion or 2.3 per cent below the level reported in the corresponding period of 2014. The 26.6 per cent increase in ordinary shares was accounted for by the increases of N71.0 billion, N56.2 billion and N2.4 billion in Foreign ordinary shares, Domestic ordinary shares and private equity

fund, respectively. Investment in ordinary shares contributed 12.9 per cent of the total pension funds assets during the period under review. At N21.3 billion, the pension fund assets invested in one issuer of open and closed-end funds was below the maximum threshold of N48.0 billion or one per cent of total assets stipulated in the investment guidelines of the National Pension Commission (PENCOM) (Table 4.1.1 and Fig. 4.1.1).



Fig. 4.1.1: Composition of Ordinary Shares

## 4.1.3 Investment in Government Securities

Aggregate investment in government securities stood at N3,371.9 billion during the review period, representing increases of N895.6 billion or 36.2 per cent and N507.8 billion or 17.7 per cent above the levels reported in the preceding quarter and corresponding quarter of 2014, respectively.

At N3,371.9 billion, investment in government securities constituted 70.2 per cent of the total pension fund assets in  $Q_1$  2015.

Funds invested in state government securities was N67.7 billion lower than the 5 per cent maximum of total pension funds assets stipulated in the PENCOM investment guidelines (Table 4.1.1 and Figure 4.1.2).

# 4.1 Pension Funds



Fig. 4.1.2: Government Securities

## 4.1.4 Invest