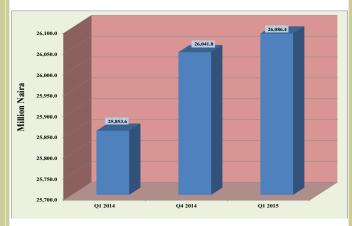

.



Fig. 3.2.6: Movements in Other Liabilities

#### 3.2.8 Sources and Uses of Funds

The major sources of funds were the contraction in other assets and expansion in equity by N2.1 billion and N0.3 billion, respectively. Funds were largely utilized through the contraction of borrowings and expansion of liquid assets to the tune of N1.5 billion and N0.9 billion, respectively (Table 3.2.2 Fig. 3.2.8a & 8b).



Figure 3.2.8a: Sources of Funds



Figure 3.2.8b: Uses of Funds

# 3.2 The Infrastructure Bank

# 3.2.9 Funds Under Management (Intervention)

Intervention funds being managed by the bank amounted to N26.1 billion in the review period. The non inclusion of funds under management (Intervention Fund) in the balance sheet was due to the IFRS requirement (Table 3.2.1 and Figure 3.2.7).



Fig. 3.2.9: Movements in Funds Under Management

# **Development Banks:**

# 3.3 Bank of Agriculture

# 3.3.1 Comparative Statements of Assets and Liabilities

Total assets/liabilities of the Bank of Agriculture (BOA) stood at N44.4 billion, representing an increase of N8.0 billion or 21.9 per cent above the level recorded in the preceding quarter, but a decrease of N7.4 billion or 14.4 per cent below the level recorded in the corresponding period of 2014.

The 21.9 per cent increase in total assets reflected the N13.5 billion or 281.4 per cent and N2.8 billion or 124.4 per cent appreciations in fixed assets and other assets, respectively.

These increases were, however, moderated by the decreases of N5.0 billion or 31.4 per cent and N3.3 billion or 25.1 per cent in credit to domestic ec