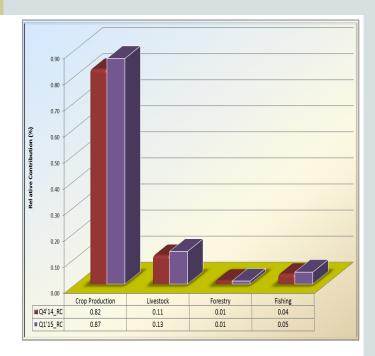

Fig 1(e): OAN YoY and YtD growth

The 7.92 per cent contraction in OAN from its level in March 2015 was accounted for by the decreases of 4.84, 2.72, 0.53 and 0.17 percentage points in the relative contributions of OAN of commercial banks (CBs), OAN of CBN, merchant banks (MBs) and non interest bank (NIB), respectively (Fig 1(f)).

Fig 1(f): Relative Contribution of Other Assets (Net)

The year-to-date contraction in OAN was also attributable majorly to the decreases of N395.9 billion, N71.1 billion, and N48.1 billion in the CBN's unclassified liabilities, CBN's capital accounts and DMBs' required reserves, respectively, which were, however, dampened by the N469.0 billion, N220.0 billion and N43.1 billion decreases in CBN's unclassified assets, CBN Securities and commercial banks balances with CBN, respectively (Appendix VI).