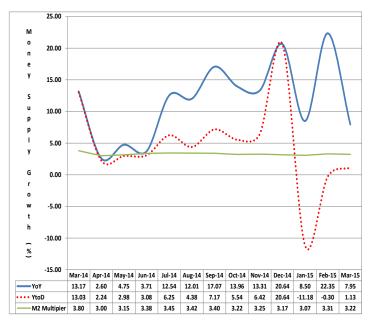

On annualized basis,  $M_2$  rose by 7.29 per cent (Table 1). When compared with its growth in the corresponding periods of 2013, growth of  $M_2$  on both year-on-year and year-to-date were higher in December 2014 (Fig 1(a)).

When compared with its growth in the corresponding periods of 2014, growth of  $M_2$  on year-on-year and year-to-

0.06

Fig 1(a): M2 YoY and YtoD Growth