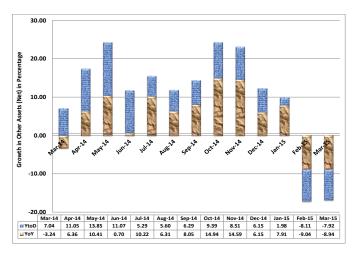

## 1.3 Other Assets (Net)

Other assets net (OAN), year-to-date, decreased by N557.65 billion or 7.92 per cent. At this level, OAN was N623.78 billion or 8.94 per cent below the level reported a year earlier (Table 1 and Fig 1(e)).

Fig 1(e): OAN YoY and YtD growth

The 7.92 per cent contraction in OAN from its level in March 2015 was accounted for by the decreases of 4.84, 2.72, 0.53 and 0.17 percentage points in the relative contributions of OAN of commercial banks (CBs), OAN of CBN, merchant banks (MBs) and non interest bank (NIB), respectively (Fig 1(f)).