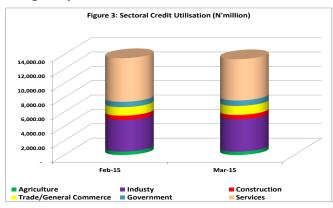

(Table III).

# 3.4 Domestic Investments

At N4,967.3 billion, domestic investments of the CBs was N22.4 billion or 0.5 per cent above the level recorded a month earlier, but N103.1 billion or 2.1 per cent increase when compared with December 2014 (Table III).

#### 4. Sectoral Distribution of Credit

Total credit extended to the private sector in the review month stood at N13,357.1 billion. This reflected a decrease of 1.1 per cent when compared with the level recorded in the preceding month. Further analysis of the main sectors revealed that the service sector gulped 43.1 per cent, the industry sector had 34.0 per cent and other main sectors secured the remaining fraction of the credit to private sector with agricultural sector obtaining the leaset (3.5 per cent) (Table IV & Figure 3).



Again, detailed analysis shows that oil & gas, manufacturing and mining & quarrying subsectors secured 47.5, 41.4 and 4.9 per cent of the credit to industry sector. Similarly, other sub-sectors under service sector, oil & gas, finance, insurance & capital market and real estate had 53.2, 18.7, 13.2 and 10.7 per cent of total credit to service sector (table IV, figs 3a & 3b).



# 5. Net Foreign Assets

Foreign assets (net) of the CBs stood at N468.8 billion in the review month. At this level, the foreign assets (net) was N115.6 billion or 19.8 per cent below the level in the preceding month (Table V).

# 6. Analysis of Other Assets/Liabilities6.1 Other Assets

"Other assets" of the CBs stood at N1,566.7 billion, reflecting an increase of N19.5 billion or 1.3 per cent above the level repo