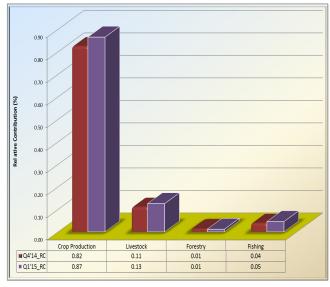

oduction recorded an increase from 0.82 per cent relative contribution to 0.87 per cent. Livestock and Fishing also recorded increases in their relative contribution from 0.11 and 0.04 per cent respectively in the preceding quarter to 0.13 and 0.05 per cent respectively, in the quarter under review. Relative contribution of forestry however remained unchanged at 0.01 per cent during the quarter under review (Table II, Fig. 11).

The relative contribution of the Industrial sector to real non-oil GDP also declined from 1.31 per cent in the preceding quarter, to –0.07 per cent during the first quarter of 2015. The decrease was driven by the manufacturing sub-sector whose relative contribution dropped from 1.29 per cent in the preceding quarter to –0.08 per cent in the first quarter of 2015.



Fig. 11: Agricultural Sector Drivers in Real Non-Oil GDP in the First Quarter of 2015



Fig. 12: Services Sector Drivers in Real Non-Oil GDP in the First Quarter of 2015

The decline in Real non-oil GDP for first quarter of 2015 was driven by the Industry sector

Further analysis revealed that the decrease in the relative contribution of the Manufacturing sub–sectors was driven by Oil refining, Food, Beverage & Tobacco, Textile, Apparel and Footwear, Wood and Wood Products, Basic metal, Iron & Steel, Motor Vehicles & Assembly and Other Manufacturing.

The relative contribution of the Construction sector to real non-oil GDP appreciated from 0.48 per cent in the preceding quarter to 0.51 per cent in the quarter under review.

The relative contribution of the Trade sector to real nonoil GD