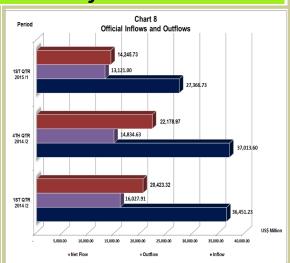

lion in Q1, 2015, while portfolio investment (assets) declined from US\$857.18 million to US\$516.11 million.



#### Foreign Exchange Inflows and Outflows

#### **Inflows and Outflows**

Available statistics indicated that foreign exchange inflows to the economy in Q1, 2015 stood at US\$27,366.73 million as against US\$37,013.60 million recorded in Q4, 2014, representing a decrease of 26.1 per cent and 24.9 per cent when compared with the preceding and corresponding quarters, respectively.

Similarly, total outflows in the period under review amounted to US\$13,121.00 million as against US\$14,834.63 million recorded in Q4, 2014. This represents a decrease of 11.6 per cent and 18.1 per cent in comparison with the levels recorded in the preceding and corresponding quarters, respectively.



#### **Reserves Composition**

## Currency Composition of Foreign Exchange Reserves

The stock of Nigeria's foreign reserves stood at \$29,357.21 at the end of Q1, 2015. The US dollar holding of foreign reserves as at end of Q1, 2015 constituted 75.4 per cent of the total having declined from its level of US\$26,595.14 million in Q4, 2014 to US\$22,147.61 million in the current quarter. Other currencies in the basket and their shares include Chinese Yuan worth.



#### Demand, Supply and Major Uses of Foreign Exchange

#### **Demand and Supply of Foreign Exchange**

The aggregate demand for foreign exchange by the authorized dealers consisting of RDAS and BDC operators during the period under review stood at US\$9,505.82 million. This shows a decline of 34.3 per cent and 41.3 per cent wh