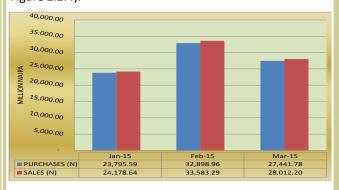

lion or 10.7 per cent below the levels recorded in the preceding quarter and the corresponding period of 2014, respectively.

# 2.2.3 Foreign Exchange Purchases Monthly Growth

When compared with the levels recorded in January and February 2015, the BDCs monthly purchases appreciated by 15.3 per cent and depreciated by 16.6 per cent, respectively to N27,441.78 million in March 2015 (Table 2.2.2 and Figure 2.2.3).



Fig. 2.2.3: Monthly BDCs Foreign Exchange Purchases and Sales

# 2.2 Bureaux de Change

# 2.2.4: Foreign Exchange Sales Monthly Growth

Similarly, the BDCs monthly sales increased by 15.9 per cent and decreased by 16.6 per cent to N28,012.20 million in March 2015 when compared with the levels recorded in January and February 2015, respectively (Table 2.2.2, and Figure 2.2.4).



Fig. 2.2.4: Monthly BDCs Foreign Exchange Purchases and Sales (Naira Equivalent)

# **Development Banks:**

# 3.1 Bank of Industry

# 3.1.1 Comparative Statements of Assets and Liabilities

Total assets/liabilities of the Bank of Industry (BOI) stood at N634.1 billion, representing decrease of N11.4 billion or 1.8 per cent below the level reported in the preceding quarter but an increase of N364.9 billion or 135.5 per cent in the corresponding period of 2014.

The 1.8 per cent decrease in total assets largely reflected the N20.7 billion or 3.5 per cent and N0.1 billion or 0.5 per cent decreases in domestic credit and fixed assets, respectively. These decreases were, however, moderated by N5.5 billion or 15.8 per cent and N3.9 billion or 62.1 per cent increases in liquid assets and other