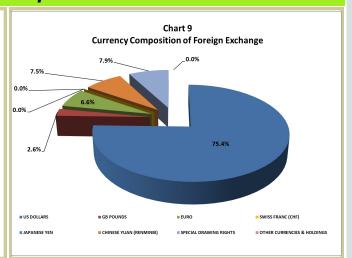

ng quarters, respectively.

Similarly, total outflows in the period under review amounted to US\$13,121.00 million as against US\$14,834.63 million recorded in Q4, 2014. This represents a decrease of 11.6 per cent and 18.1 per cent in comparison with the levels recorded in the preceding and corresponding quarters, respectively.



#### **Reserves Composition**

## Currency Composition of Foreign Exchange Reserves

The stock of Nigeria's foreign reserves stood at \$29,357.21 at the end of Q1, 2015. The US dollar holding of foreign reserves as at end of Q1, 2015 constituted 75.4 per cent of the total having declined from its level of US\$26,595.14 million in Q4, 2014 to US\$22,147.61 million in the current quarter. Other currencies in the basket and their shares include Chinese Yuan worth.



#### Demand, Supply and Major Uses of Foreign Exchange

#### **Demand and Supply of Foreign Exchange**

The aggregate demand for foreign exchange by the authorized dealers consisting of RDAS and BDC operators during the period under review stood at US\$9,505.82 million. This shows a decline of 34.3 per cent and 41.3 per cent when compared with the levels recorded in the preceding and corresponding quarters, respectively.

A total amount of US\$4,042.23 million was supplied in Q1, 2015, consisting of US\$3,184.55 million and US\$857.69 million to the RDAS and BDC operators, respectively (Table 5, Chart 10).

Note: CBN Closed the RDAS/WDAS window on 18/02/2015. Official Rate, from 19th February 2015, is the Rate Management sells to BDC at Inter-bank Segment of the Unified Market.

#### **M