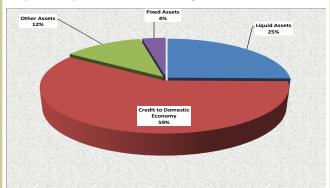

ources of funds were through the expansions of Deposits and Shareholders' Fund by N37.9 billion or 55 per cent and N20.2 billion or 29 per cent, respectively. Other sources of funds were the increases in Long Term Loans, Other Liabilities and Placements from Banks by N7.3 billion or 11 per cent, N2.1 billion or 3 per cent and N1.5 billion or 2 per cent, respectively (Table 1.1.2 and Figure 1.1.1).



Fig. 1.1.1: Sources of funds

Funds were largely used for expansions of Domestic Credit and Liquid Assets to the tune of N40.8 billion or 59 per cent and N17.5 billion or 25 per cent, respectively. Further utilization of funds resulted in the expansions of Other Assets and Fixed Assets by N8.3 billion or 12 per cent and N2.5 billion or 4 per cent, respectively (Table 1.1.2 and Figure 1.1.2).



Fig. 1.1.2: MFBs Uses of Funds

# 1.1.3 Liquid Assets

Total liquid assets of the microfinance banks during the review period stood at N98.3 billion, representing increases of N17.5 billion or 21.6 per cent and N21.8 billion or 28.4 per cent above the levels reported in the preceding quarter and corresponding period of 2014, respectively.

# 1.1 Microfinance Banks

The 21.6 per cent growth in liquid assets was accounted for by the increases of N10.7 billion or 44.8 per cent and N6.2 billion or 11.5 per cent in Balances with Banks and Placements with Banks/discount houses, respectively.

Liquid assets constituted 33.8 per cent of microfinance banks' total assets during the period under review (Table 1.1.1 and Figure 1.1.3).



Fig. 1.1.3: Composition of Liquid Assets

# 1.1.4 Credit to th