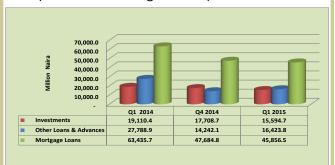

.0 ## 20,000.0 ## 20,000.0 ## 20,000.0 ## 20,000.0 ## 20,

Fig. 1.2.3: Composition of Liquid Assets

## 1.2.4 Credit to the Domestic Economy

The PMBs' aggregate credit to domestic economy stood at N77.9 billion, representing decreases of N1.8 billion or 2.2 per cent and N32.5 billion or 29.4 per cent below the levels recorded in the preceding quarter and the corresponding quarter of 2014, respectively. The fall in domestic credit was driven by the decreases in investments and mortgage loans by N2.1 billion or 11.9 per cent and N1.8 billion or 3.8 per cent, respectively. These decreases were, however, moderated by the increase of N2.2 billion or 15.3 per cent in other loans & advance. Credit to domestic economy constituted 42.9 per cent of the total assets (Table 1.2.1 and Figure 1.2.4).



Fig. 1.2.4 Composition of Credit to the Domestic Economy

#### 2.5 Shareholders' Fund

Shareholders' fund amounted to N67.0 billion, representing decreases of N3.7 billion or 5.2 per cent and N5.0 billion or 7.0 per cent below the levels recorded in the preceding quarter and the corresponding quarter of 2014, respectively. The 5.2 per cent fall in shareholders' fund was accounted for by the decreases of N2.3 billion or 4.0 per cent and N2.2 billion or 16.8 per cent in paid-up capital & reserves, respectively. These decreases were, however, moderated by N0.9 billion or 85.7 per cent increase in published current year profit/loss. The shareholders fund constituted 36.9 per cent of the total liabilities (Table 1.2.1 and Figure 1.2.5).



Fig. 1.2.5: Shareholders' Fund

## 1.2.6 Capital Adeq