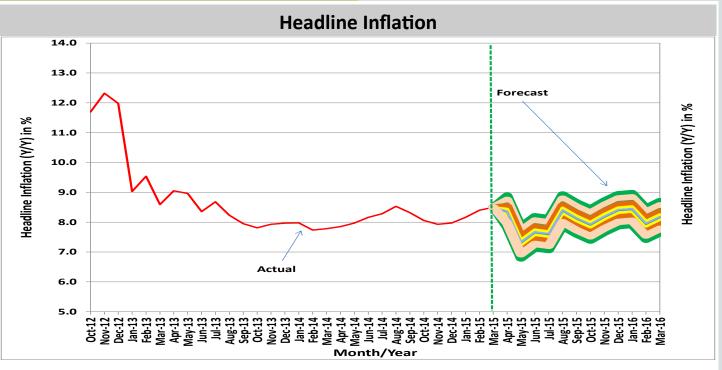

# **EXECUTIVE SUMMARY**

- Total assets/liabilities of the 683 microfinance banks that reported in Q<sub>1</sub> 2015 stood at N290.7 billion. The
  major sources of funds were through the expansions in deposits and shareholders' fund by N37.9 billion
  and N20.2 billion, respectively. Funds were largely used for expansions of credit to domestic economy and
  liquid assets to the tune of N40.8 billion and N17.5 billion, respectively. The microfinance banks' aggregate
  credit to domestic economy stood at N154.9 billion.
- Total assets/liabilities of the PMBs stood at N181.6 billion. The major sources of funds were the expansion
  in deposits and a contraction in credit to domestic economy by N2.3 billion and N1.8 billion, respectively.
  Funds were largely utilized in the contractions of shareholders' fund and other liabilities as well as expansion in other assets to the tune of N3.7 billion, N1.2 billion and N0.4 billion, respectively. The PMBs' aggregate credit to the domestic economy stood at N77.9 billion.
- Total assets/liabilities of the 69 FCs in Q<sub>1</sub> 2015 stood at N121.0 billion. The institutions' aggregate credit to
  the domestic economy stood at N71.2 billion. The total qualified capital of the FCs stood at N14.6 billion or
  13.0 per cent of the total risk weighted assets.
- Total foreign exchange purchases by the BDCs in Q<sub>1</sub> 2015 stood at US\$454.30 million, representing a decrease of US\$401.20 million or 46.9 percent below the US\$855.50 million reported in the preceding quarter. In naira terms, the value of foreign exchange purchased amounted to N84,136.33 million, representing a decrease of N56,341.72 million or 40.1 percent.
- Total assets/liabilities of BOI stood at N634.1 billion. Aggregate credit to the domestic economy was N563.5 billion. The major source of funds was through the contraction of credit to domestic economy by N20.7 billion while funds were largely utilized through the contraction in long term loans by N14.8 billion.
- Total assets/liabilities of TIB stood at N6.4 billion during the period under review. Aggregate credit to domestic economy grew by 2.9 per cent to N0.9 billion. Intervention funds managed by TIB stood at N26.1 billion.
- Total assets/liabilities of BOA stood at N44.4 billion. Aggregate credit to domestic economy stood at N11.0 billion. The major source of funds was through the expansion in shareholders' fund by N6.5 billion while funds was utilized through the expansion of fixed assets by N13.5 billion.
- Total assets/liabilities of NEXIM bank stood at N59.8 billion. Aggregate credit to domestic economy stood at N51.3 billion. The major source of funds was through the expansion of long term liabilities by N8.0 billion while funds was utilized through the expansion of credit to domestic economy by N8.6 billion.
- Total assets/liabilities of the pension funds stood at N4,802.9 billion. Investment in the Government Securities (FGN & State) amounted to N3,371.9 billion while funds invested in ordinary shares amounted to N618.5 billion. Investment in Money Market Instruments was N436.9 billion while the real estate property investment amounted to N210.1 billion.
- Total assets/liabilities of the insurance sector stood at N761.9 billion. Total liquid assets of insurance sector amounted to N134.9 billion. Fixed assets of the insurance business was N190.2 billion. The insurance funds outlay of the insurance industry stood at N301.0 billion. The long term borrowing of insurance business amounted to N13.5 billion. The current liabilities and capital & reserves of insurance business stood at N48.4 billion and N332.2 billion, respectively.

# **Depository Institutions:**

# 1.1 Microfinance Banks