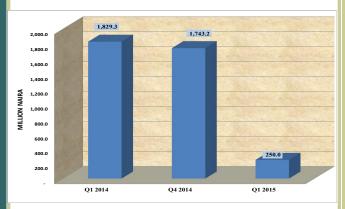

r cent of the total assets of the bank in  $Q_1$  2015 (Table 3.2.1 and Figure 3.2.3).



Fig. 3.2.3: Movements in Other Assets

#### 3.2.5 Property and Equipment (Fixed Assets)

Total Property and Equipment (Fixed Assets) of TIB during the review period stood at N2.0 billion. Property and Equipment (Fixed Assets) accounted for 31.1 per cent of the total assets of the TIB in  $Q_1$  2015 (Table 3.2.1 and Fig.3.2.4).

# 3.2 The Infrastructure Bank



Fig. 3.2.4: Movements in Fixed Assets

# 3.2.6 Borrowings

Total Borrowings of TIB stood at N0.3 billion, representing a decrease of N1.5 billion or 85.7 per cent below the level reported in the preceding quarter. Borrowings constituted 3.9 per cent of the bank's total liabilities during the period under review (Table 3.2.1 and Figure 3.2.5).



Fig. 3.2.5: Movements in Borrowings

#### 3.2.7 Other Liabilities

Other liabilities of the bank amounted to N1.5 billion, representing a decrease of 0.7 per cent below the level reported in the preceding quarter. Other liabilities accounted for 22.7 per cent of the TIB's total liabilities (Table 3.2.1 and Figure 3.2.6).



Fig. 3.2.6: Movements in Other Liabilities

#### 3.2.8 Sources and Uses of Funds

The major sources of funds were the contraction in other assets and expansion in equity by N2.1 billion and N0.3 billion, respectively. Funds were largely utilized through the contraction of borrowings and expansion of liquid assets to the tune of N1.5 billion and N0.9 billion, respectively (Table 3.2.2 Fig. 3.2.8a & 8b).



Figure 3.2.8a: Sources of Funds



Figure 3.2.8b: Uses of Funds