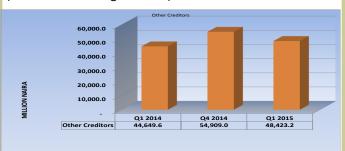

er and the corresponding period of 2014, respectively. The capital and reserves contributed 43.6 per cent

# 4.2 Insurance Business

to the insurance industry total liabilities during the period under review.

#### 4.2.8 Current Liabilities

Total current liabilities of the insurance business stood at N48.4 billion, showing a decrease of N6.5 billion or 11.8 per cent below the level reported in the preceding quarter, but an increase of N3.8 billion or 8.5 per cent above the level reported in the corresponding period of 2014. The 11.8 per cent decline in current liabilities, was fully accounted for by the decrease of N6.5 billion or 11.8 per cent in other creditors. The current liabilities contributed 6.4 per cent to the insurance industry total liabilities (Table 4.2.1 and Figure 4.2.6).



Fig. 4.2.6: Current Liabilities

## 4.2.9 Insurance Funds

The insurance funds outlay of the insurance industry stood at N301.0 billion, representing increases of N32.6 billion or 12.2 per cent and N103.1 billion or 52.1 per cent above the levels reported in the preceding quarter and the corresponding period of 2014, respectively. The expansion in the insurance funds was largely accounted for by the increases of N26.5 billion or 11.0 per cent and N6.1 billion or 21.5 per cent in life funds and deposit administration fund, respectively. Insurance funds contributed 39.5 per cent of the total liabilities during the period under review (Table 4.2.1 and Figure 4.2.7).



Fig. 4.2.7: Composition of Insurance Funds

## 4.2.10 Long Term Borrowing

The long term borrowing of the insurance busines