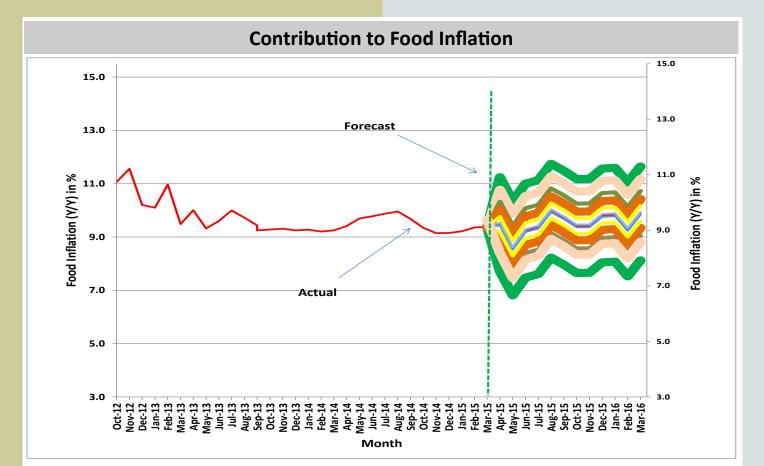

# 1.1.1 Comparative Statements of Assets and Liabilities

Total assets/liabilities of the 683 Microfinance Banks that reported in  $Q_1$  2015 stood at N290.7 billion, representing increases of N69.1 billion or 31.2 per cent and N11.8 billion or 4.2 per cent above the levels reported in the preceding quarter and the corresponding quarter of 2014, respectively.

The 31.2 per cent growth in total assets majorly reflected in the increases of N40.8 billion or 35.8 per cent, N17.5 billion or 21.6 per cent and N8.3 billion or 59.2 per cent in Domestic Credit, Liquid Assets and Other Assets, respectively.

Similarly, the expansion in total liabilities was largely accounted for by the increases of N37.9 billion or 34.3 per cent, N20.2 billion or 38.1 per cent and N7.3 billion or 73.9 per cent in Deposits, Shareholders' Fund and Long Term Loans, respectively (Table 1.1.1).