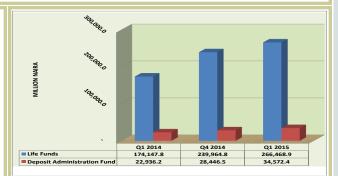

he current liabilities contributed 6.4 per cent to the insurance industry total liabilities (Table 4.2.1 and Figure 4.2.6).



Fig. 4.2.6: Current Liabilities

## 4.2.9 Insurance Funds

The insurance funds outlay of the insurance industry stood at N301.0 billion, representing increases of N32.6 billion or 12.2 per cent and N103.1 billion or 52.1 per cent above the levels reported in the preceding quarter and the corresponding period of 2014, respectively. The expansion in the insurance funds was largely accounted for by the increases of N26.5 billion or 11.0 per cent and N6.1 billion or 21.5 per cent in life funds and deposit administration fund, respectively. Insurance funds contributed 39.5 per cent of the total liabilities during the period under review (Table 4.2.1 and Figure 4.2.7).



Fig. 4.2.7: Composition of Insurance Funds

## 4.2.10 Long Term Borrowing

The long term borrowing of the insurance business stood at N13.5 billion, representing increases of N4.1 billion or 43.3 per cent and N4.9 billion or 57.3 per cent above the levels reported in the preceding quarter and the corresponding period of 2014, respectively.

The 43.3 per cent increase in long term borrowing was accounted for fully by the increase of N4.1 billion in taxation. The share of long term borrowing in total liabilities was 1.8 per cent during the review period (Table 4.2.1 and Figure 4.2.8).



Fig. 4.2.8 Composition of Long Term Borrowing

# 4.2 Insurance Business

## 4.2.11 Other Liabilities

The other liabilities of insurance business stood at N66.7 billion in the review quarter, representing