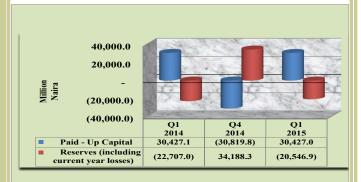

nt and N14.3 billion or 56.5 per cent below the levels recorded in the preceding quarter and the corresponding period of 2014, respectively. Credit to domestic economy constituted 24.8 per cent of the total assets of the bank during the period under review (Table 3.3.1 and Figure 3.3.2).



Fig. 3.3.2 Composition of Total Credit to the Domestic Economy

# 3.3 Bank of Agriculture

#### 3.3.4 Shareholders Fund

The shareholders fund of the BOA stood at N9.9 billion in the period under review, representing increases of N6.5 billion or 193.3 per cent and N2.2 billion or 28.0 per cent above the levels recorded in the previous quarter and the corresponding period of 2014, respectively.

The shareholders' fund constituted 22.3 per cent of the banks total liabilities (Table 3.3.1 and Fig.3.3.3).



Fig. 3.3.3: Shareholders fund

## 3.3.5 Total Deposits

Total deposits liabilities of the bank amounted to N8.1 billion, representing a decrease of N0.6 billion or 7.1 per cent below the level recorded in the preceding quarter, but an increase of N1.1 billion or 15.4 per cent above the level recorded in the corresponding quarter of 2014. Deposits liabilities accounted for 18.3 per cent of the bank's total liabilities (Table 3.3.1and Figure 3.3.4).



Fig. 3.3.4: Total Deposits

# 3.3.6 Long Term Loans

Long term loans of the BOA stood at N0.2 billion in the period under review, indicating increases of N0.5 billion or 0.3 per cent above the levels recorded in the preceding quarter and the corresponding quarter of 2014, respectively. At N0.2 billion, the long term loans of the bank constit