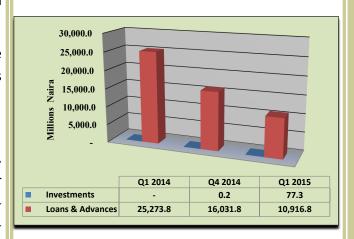

billion, representing decreases of N3.3 billion or 25.1 per cent and N9.1 billion or 47.8 per cent below the levels recorded in the preceding quarter and the corresponding period of 2014, respectively.

At N10.0 billion, liquid assets accounted for 22.5 per cent of the bank's total assets (Table 3.3.1 and Fig.3.3.1).



Fig. 3.3.1 Total Liquid Assets

## 3.3.3 Credit to the Domestic Economy

Aggregate credit to domestic economy stood at N11.0 billion, representing decreases of N5.0 billion or 31.4 per cent and N14.3 billion or 56.5 per cent below the levels recorded in the preceding quarter and the corresponding period of 2014, respectively. Credit to domestic economy constituted 24.8 per cent of the total assets of the bank during the period under review (Table 3.3.1 and Figure 3.3.2).



Fig. 3.3.2 Composition of Total Credit to the Domestic Economy

# 3.3 Bank of Agriculture

#### 3.3.4 Shareholders Fund

The shareholders fund of the BOA stood at N9.9 billion in the period under review, representing increases of N6.5 billion or 193.3 per cent and N2.2 billion or 28.0 per cent above the levels recorded in the previous quarter and the corresponding period of 2014, respectively.

The shareholders' fund constituted 22.3 per cent of the banks total liabilities (Table 3.3.1 and Fig.3.3.3).



Fig. 3.3.3: Shareholders fund

## 3.3.5 Total Deposits

Total deposits liabilities of the bank amounted to N8.1 billion, representing a decrease of N0.6 billion or 7.1 per cent below the level recorded in the preceding quarter, but an increase of N1.1 billion or 15.4 per cent above the l