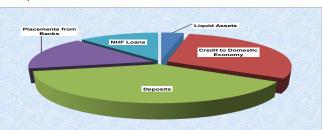

in shareholders' fund, other liabilities and long term loans by N3.7 billion or 5.2 per cent, N1.2 billion or 3.9 per cent and N0.4 billion or 7.6 per cent, respectively. These decrease were, however, moderated by the increases in deposits, placement from banks and NHF loans by N2.3 billion or 4.4 per cent, N0.9 billion or 44.8 per cent and N0.7 billion or 3.3 per cent, respectively (Table 1.2.1).

#### 1.2.2 Sources and Uses of funds

The major sources of funds were the expansion in deposits and contraction in credit to domestic economy to the tune of N2.3 billion and N1.8 billion, respectively. Other sources were the expansion in placements from banks, NHF Loans and contraction of liquid assets by N1.0 billion, N0.7 billion and N0.2 billion, respectively (Table 1.2.2 and Figure 1.2.1).



Fig. 1.2.1: Sources of funds

Funds were largely utilized in the contractions of share-holders' fund, other liabilities and long term loans as well as expansion in other assets to the tune of N3.7 billion, N1.2 billion and N0.4 billion, respectively. Other avenues for funds utilization included the increase in fixed assets by N0.2 billion (Table 1.2.2 and Figure 1.2.2).



Fig. 1.2.2: Uses of Funds

#### 1.2.3 Liquid Assets

Liquid assets of the PMBs during the period under review stood at N39.0 billion, representing decreases of N0.2 billion or 0.5 per cent and N4.1 billion or 9.4 per cent below the levels recorded in the preceding quarter and the corresponding period of 2014, respectively. The 0.5 per cent decline in liquid assets was largely accounted for by the decreases of N0.4 bill