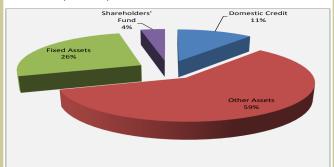

## 1.3 Other Assets (Net)

Other assets net (OAN), year-to-date, decreased by N557.65 billion or 7.92 per cent. At this level, OAN was N623.78 billion or 8.94 per cent below the level reported a year earlier (Table 1 and Fig 1(e)).

Fig 1(e): OAN YoY and YtD growth

The 7.92 per cent contraction in OAN from its level in March 2015 was accounted for by the decreases of 4.84, 2.72, 0.53 and 0.17 percentage points in the relative contributions of OAN of commercial banks (CBs), OAN of CBN, merchant banks (MBs) and non interest bank (NIB), respectively (Fig 1(f)).

Fig 1(f): Relative Contribution of Other Assets (Net)

The year-to-date contraction in OAN was also attributable majorly to the decreases of N395.9 billion, N71.1 billion, and N48.1 billion in the CBN's unclassified liabilities, CBN's capital accounts and DMBs' required reserves, respectively, which were, however, dampened by the N469.0 billion, N220.0 billion and N43.1 billion decreases in CBN's unclassified assets, CBN Securities and commercial banks balances with CBN, respectively (Appendix VI).