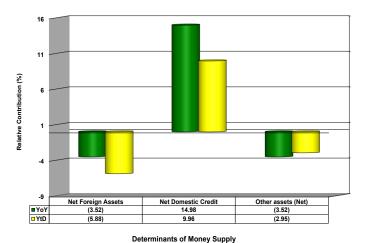

# 2. Determinants of Money Supply

The measure of money supply broadly defined (M<sub>2</sub>) recorded a 1.13 per cent year-to-date expansion due to the increases of 7.51 and 7.01 percentage points in the relative contributions of credit to government (net) and net domestic assets, respectively. These outweighed the 5.88 and 2.95 percentage points decreases in the relative contributions of foreign assets (net) and other assets net, respectively (Table II).

Similarly,  $M_2$  increased by 7.95 per cent compared with the corresponding period of 2014. The expansion reflected the increases of 12.20 and 11.47 percentage points in the relative contribution of credit to core private sector and net domestic assets.

The increases were, however, moderated by the decrease of 3.52 percentage points in the relative contributions of net foreign assets as well as other assets (net), respectively (Table II and Fig 2).

Fig 2: Determinants of  $M_2$  Growth from end-December 2013 and Year-on-Year