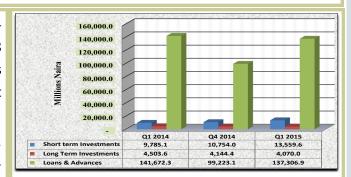

y

The microfinance banks' aggregate credit to domestic economy amounted to N154.9 billion, representing an increase of N40.8 billion or 35.8 per cent above the level reported in the preceding quarter but, a decrease of N1.0 billion or 0.7 per cent below the level reported in the corresponding period of 2014. The 35.8 per cent increase in domestic credit was largely accounted for by the increases of N38.1 billion or 38.4 per cent and N2.8 billion or 26.1 per cent in Loans & Advances and Short Term Investments (TBs), respectively.

These increases were, however, moderated by the decrease of N0.07 billion or 1.8 per cent in Long Term Investments.

Credit to domestic economy accounted for 53.3 per cent of the total assets of microfinance banks in  $Q_1$  2015 (Table 1.1.1 and Figure 1.1.4).



Fig. 1.1.4 Composition of Credit to the Domestic Economy

## 1.1.5 Shareholders' Fund

Shareholders' fund of the microfinance banks amounted to N73.3 billion representing an increase of N20.2 billion or 38.1 per cent above the level reported in the preceding quarter but, a decrease of N1.7 billion or 2.2 per cent below the level reported in the corresponding quarter of 2014. The 38.1 per cent growth in the shareholders' fund was attributed to the increases of N17.4 billion and N2.8 billion in Reserves (including current year losses) and Paid-up Capital, respectively. Shareholders' fund accounted for 25.2 per cent of the total liabilities of microfinance banks in  $Q_1$  2015 (Table 1.1.1 and Figure 1.1.5).



Fig. 1.1.5 Composition of Shareholders' fund

# 1.1 Microfinance Banks

## 1.1.