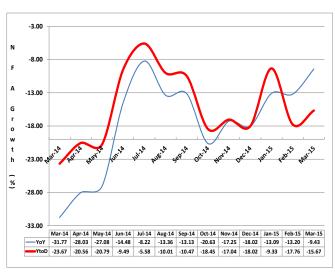

# 1.2 Net Foreign Assets

Net foreign assets decreased by N1,112.5 billion or 15.67 per cent to N5,985.6 billion year-to-date. The 15.67 per cent contraction in NFA was 26.27 percentage points lower than the provisional programmed target of

Fig 1(d): NFA YoY and YtoD growth