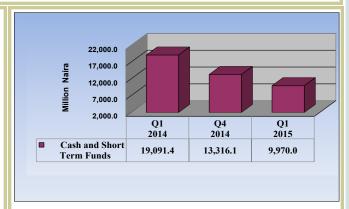

5.1 per cent in credit to domestic economy and liquid assets, respectively.

Similarly, the 21.9 per cent growth in total liabilities was attributed to the increases of N6.5 billion or 193.3 per cent and N2.1 billion or 8.6 per cent in shareholders' fund and other liabilities, respectively.

These increases were, however, moderated by the decrease of N0.6 billion or 7.1 per cent deposits (Table 3.3.1).

#### 3.3.2 Liquid Assets

Total liquid assets of the bank stood at N10.0 billion, representing decreases of N3.3 billion or 25.1 per cent and N9.1 billion or 47.8 per cent below the levels recorded in the preceding quarter and the corresponding period of 2014, respectively.

At N10.0 billion, liquid assets accounted for 22.5 per cent of the bank's total assets (Table 3.3.1 and Fig.3.3.1).



Fig. 3.3.1 Total Liquid Assets

## 3.3.3 Credit to the Domestic Economy

Aggregate credit to domestic economy stood at N11.0 billion, representing decreases of N5.0 billion or 31.4 per cent and N14.3 billion or 56.5 per cent below the levels recorded in the preceding quarter and the corresponding period of 2014, respectively. Credit to domestic economy constituted 24.8 per cent of the total assets of the bank during the period under review (Table 3.3.1 and Figure 3.3.2).



Fig. 3.3.2 Composition of Total Credit to the Domestic Economy

# 3.3 Bank of Agriculture

#### 3.3.4 Shareholders Fund

The shareholders fund of the BOA stood at N9.9 billion in the period under review, representing increases of N6.5 billion or 193.3 per cent and N2.2 billion or 28.0 per cent above the levels recorde