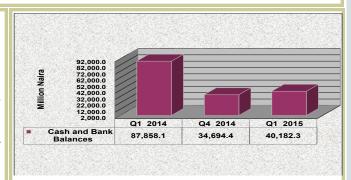

n in total liabilities was mainly attributed to the decreases of N14.8 billion or 3.2 per cent and N2.3 billion or 15.3 per cent in long term loans and other liabilities, respectively. These decreases were, however, moderated by the increases of N5.7 billion or 3.5 per cent and N0.03 billion of 1.7 per cent in shareholder's fund and deposit for shares, respectively (Table 3.1.1).

#### 3.1.2 Liquid Assets

Total liquid assets stood at N40.2 billion, representing an increase of N5.5 billion or 15.8 per cent above the level reported in the preceding quarter, but a decrease of N47.7 billion or 54.3 per cent below the level reported in the corresponding period of 2014.

Liquid assets accounted for 6.3 per cent of the total assets during the period under review (Table 3.1.1 and Figure 3.1.1).



Fig. 3.1.1: Movements of Liquid Assets

# 3.1.3 Credit to the Domestic Economy

Aggregate credit to the domestic economy was N563.5 billion, representing decrease of N20.7 billion or 3.5 per cent below the level reported in the preceding quarter, but increase of N410.4 billion or 268.2 per cent in the corresponding period of 2014. The 3.5 per cent decrease in domestic credit was mainly accounted for by the decrease of N20.7 billion or 3.6 per cent in loans & advances.

Domestic credit contributed 88.9 per cent of the total assets of BOI during the review period (Table 3.1.1 and Fig. 3.1.2).



Fig. 3.1.2: Composition of Credit to the Domestic Economy

# 3.1 Bank of Industry

#### 3.1.4 Shareholders' Fund

Shareholders' fund amounted to N169.8 billion, representing increases of N5.7 billi