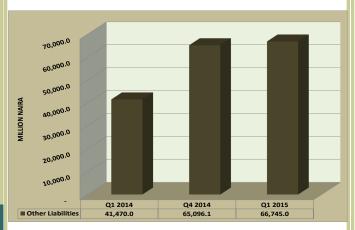

onding period of 2014, respectively.

The 43.3 per cent increase in long term borrowing was accounted for fully by the increase of N4.1 billion in taxation. The share of long term borrowing in total liabilities was 1.8 per cent during the review period (Table 4.2.1 and Figure 4.2.8).



Fig. 4.2.8 Composition of Long Term Borrowing

# 4.2 Insurance Business

## 4.2.11 Other Liabilities

The other liabilities of insurance business stood at N66.7 billion in the review quarter, representing increases of N1.6 billion or 2.5 per cent and N25.3 billion or 60.9 per cent above the levels reported in the preceding quarter and the corresponding period of 2014, respectively. Other liabilities contributed 8.8 per cent to the total liabilities of the insurance industry (Table 4.2.1 and Figure 4.2.9).



Fig. 4.2.9 Other Liabilities

# **Table 1.1.1**

| SUMMARY                                    | OF MICROFIN | IANCE BANKS  | S' ACTIVITIES | IN THE FIRST | QUARTER,                 | 2015           |                    |           |  |
|--------------------------------------------|-------------|--------------|---------------|--------------|--------------------------|----------------|--------------------|-----------|--|
|                                            |             | CONSOLIDATED | BALANCE SHEET | (N'million)  |                          |                |                    |           |  |
|                                            | Q1 2014     | Q4 2014      | Q1 2015       | % of TOTAL   | C                        | HANGES OVER TH | THE PERIOD QUARTER |           |  |
|