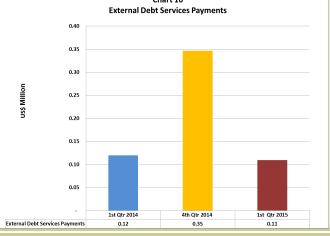

espectively (Table 8 and Chart 13).



#### Value of the Naira and External Competitiveness of the Nigerian Economy

#### **NEER and REER**

In Q1, 2015 the index of nominal effective exchange rate (NEER) of the naira increased from 96.18 in Q4, 2014 to 105.42.

Also, the real effective exchange rate (REER), stood at 62.81 as against 58.65 in the preceding quarter (Table 9, Chart 14).



#### **External Debt Sustainability Index**

#### **Public Sector External Debt**

The public sector external debt dropped from US\$9,711.45 million in Q4, 2014 to US\$9,464.11 million in the period under review (Table 6 and Chart 15).

#### **Debt Service Payments**

Public sector debt service payments decreased from US\$0.35 million in Q4, 2014 to US\$ 0.11 million in Q1, 2015 (Table 6 and Chart 16).





#### **External Reserves**

#### **External Reserves**

The level of official foreign reserves as at end-March, 2015 stood at US\$29,357.21 million as against US\$34,241.54 million and US\$37,399.22 million in the preceding and corresponding quarters, respectively. The current level of reserves could finance 6.8 months of foreign exchange disbursements and 7.1 months of imports as against 7.1 months of foreign exchange disbursements and 6.6 months of imports recorded in the preceding peri-



#### **Holdings of External Reserves**

Analysis of the statistics on the holdings of external reserves revealed that the share of CBN holdings to the total stock of reserves stood at 85.1 per cent. On the other hand, the share of the Federation and Federal Government stood at 7.7 and 7.2 per cent,