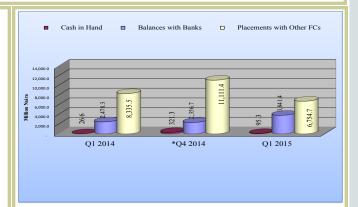

se increases were, however, moderated by the decrease of N0.6 billion or 4.1 per cent in shareholders' fund (Table 2.1.1).

#### 2.1.2 Liquid Assets

Total liquid assets of the FCs in the period under review stood at N10.7 billion, representing decreases of N3.1 billion or 22.5 per cent and N0.1 billion or 1.4 per cent below the levels recorded in the preceding quarter and the corresponding period of 2014, respectively.

The depreciation in liquid assets was largely due to the N4.4 billion and N0.2 billion decreases in placements with other Finance Companies and cash in hand, respectively.

These decreases were, however, moderated by N1.5 billion increase in balances with banks. The liquid assets constituted 8.8 per cent of the total assets in  $Q_1$  2015 (Table 2.1.1 and Figure 2.1.1).



Fig. 2.1.1: Composition of Liquid Assets

## 2.1.3 Credit to Domestic Economy

Aggregate credit to the domestic economy by the FCs stood at N71.2 billion, representing increases of N1.9 billion or 2.8 per cent and N0.9 billion or 1.3 per cent above the levels recorded in the preceding quarter and the corresponding period of 2014, respectively. The 2.8 per cent appreciation in domestic credit was accounted for by the N1.8 billion or 3.6 per cent and N0.1 billion or 0.7 per cent increases in net loans & advances and investments, respectively. Credit to domestic economy constituted 58.8 per cent of the total assets (Table 2.1.1 and Figure 2.1.2).



Fig. 2.1.2: Composition of Credit to the Domestic Economy

# 2.1 Finance Houses

#### 2.1.4 Shareholders' Fund

The shareholders' fund amounted