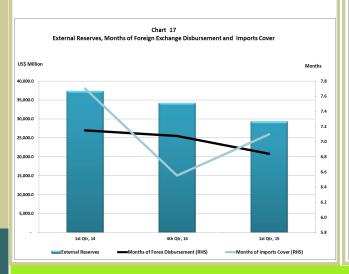

al debt dropped from US\$9,711.45 million in Q4, 2014 to US\$9,464.11 million in the period under review (Table 6 and Chart 15).

#### **Debt Service Payments**

Public sector debt service payments decreased from US\$0.35 million in Q4, 2014 to US\$ 0.11 million in Q1, 2015 (Table 6 and Chart 16).





#### **External Reserves**

#### **External Reserves**

The level of official foreign reserves as at end-March, 2015 stood at US\$29,357.21 million as against US\$34,241.54 million and US\$37,399.22 million in the preceding and corresponding quarters, respectively. The current level of reserves could finance 6.8 months of foreign exchange disbursements and 7.1 months of imports as against 7.1 months of foreign exchange disbursements and 6.6 months of imports recorded in the preceding peri-



#### **Holdings of External Reserves**

Analysis of the statistics on the holdings of external reserves revealed that the share of CBN holdings to the total stock of reserves stood at 85.1 per cent. On the other hand, the share of the Federation and Federal Government stood at 7.7 and 7.2 per cent, respectively (Chart 18).



#### **International Commodity Prices**

#### **International Commodity Prices**

The price per metric ton of cocoa which stood at US\$2, 957.66 in Q4, 2014 declined to US\$2,882.23 in the review period. Similarly, price per metric ton of soya beans which stood at US\$378.78 in Q4, 2014 recorded a decrease of about 5.1 per cent and 31.1 per cent below the levels in the previous and corresponding quarters, respectively. (Table 10 and Chart 19).

Other commodities whi