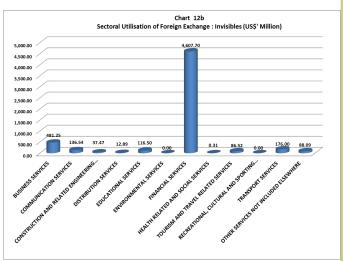

# **List of Tables**

| Drivers of:                                       |     |
|---------------------------------------------------|-----|
| Headline Inflation (Y/Y)                          | 109 |
| Food Inflation (Y/Y)                              | 112 |
| Imported Food Inflation (Y/Y)                     | 113 |
| Core Inflation (Y/Y)                              | 114 |
| Gross Domestic Product Report for Q1, 2015        | 115 |
| GDP at 2010 Constant Basic Prices                 | 116 |
| Non-oil Real GDP                                  | 118 |
| GDP at Current Basic Prices                       | 120 |
| Non-oil Nominal GDP                               | 120 |
| GDP Tables                                        | 122 |
| External Sector Statistics Monitor for Q1, 2015   | 128 |
| External Sector Records Mixed Performance         | 129 |
| Current Account Balance                           | 129 |
| External Trade                                    | 129 |
| Capital Inflows                                   | 130 |
| Foreign Exchange Inflows and Outflows             | 130 |
| Reserves Composition                              | 131 |
| Demand, Supply and Major Uses of Foreign Exchange | 131 |
| Sectoral Utilization of Foreign Exchange          | 132 |