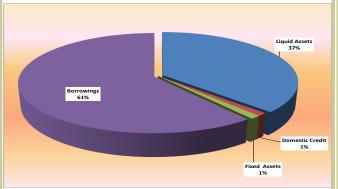

ble 3.2.1 and Figure 3.2.5).



Fig. 3.2.5: Movements in Borrowings

#### 3.2.7 Other Liabilities

Other liabilities of the bank amounted to N1.5 billion, representing a decrease of 0.7 per cent below the level reported in the preceding quarter. Other liabilities accounted for 22.7 per cent of the TIB's total liabilities (Table 3.2.1 and Figure 3.2.6).



Fig. 3.2.6: Movements in Other Liabilities

#### 3.2.8 Sources and Uses of Funds

The major sources of funds were the contraction in other assets and expansion in equity by N2.1 billion and N0.3 billion, respectively. Funds were largely utilized through the contraction of borrowings and expansion of liquid assets to the tune of N1.5 billion and N0.9 billion, respectively (Table 3.2.2 Fig. 3.2.8a & 8b).



Figure 3.2.8a: Sources of Funds



Figure 3.2.8b: Uses of Funds

# 3.2 The Infrastructure Bank

# 3.2.9 Funds Under Management (Intervention)

Intervention funds being managed by the bank amounted to N26.1 billion in the review period. The non inclusion of funds under management (Intervention Fund) in the balance sheet was due to the IFRS requirement (Table 3.2.1 and Figure 3.2.7).



Fig. 3.2.9: Movements in Funds Under Management

# **Development Banks:**

# 3.3 Bank of Agriculture

# 3.3.1 Comparative Statements of Assets and Liabilities

Total assets/liabilities of the Bank of Agriculture (BOA) stood at N44.4 billion, representing an increase of N8.0 billion or 21.9 per cent above the level recorded in the preceding quarter, but a decrease of N7.4 billion or 14.4 per cent below the level recorded in the corresponding