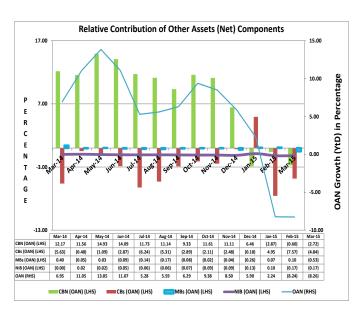

Fig 1(e): OAN YoY and YtD growth

The 7.92 per cent contraction in OAN from its level in March 2015 was accounted for by the decreases of 4.84, 2.72, 0.53 and 0.17 percentage points in the relative contributions of OAN of commercial banks (CBs), OAN of CBN, merchant banks (MBs) and non interest bank (NIB), respectively (Fig 1(f)).

Fig 1(f): Relative Contribution of Other Assets (Net)

The year-to-date contraction in OAN was also attributable majorly to the decreases of N395.9 billion, N71.1 billion, and N48.1 billion in the CBN's unclassified liabilities, CBN's capital accounts and DMBs' required reserves, respectively, which were, however, dampened by the N469.0 billion, N220.0 billion and N43.1 billion decreases in CBN's unclassified assets, CBN Securities and commercial banks balances with CBN, respectively (Appendix VI).