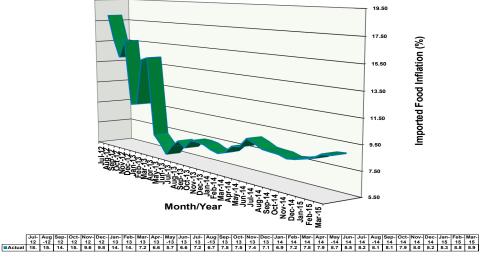

Similarly, the expansion in total liabilities was largely accounted for by the increases of N37.9 billion or 34.3 per cent, N20.2 billion or 38.1 per cent and N7.3 billion or 73.9 per cent in Deposits, Shareholders' Fund and Long Term Loans, respectively (Table 1.1.1).