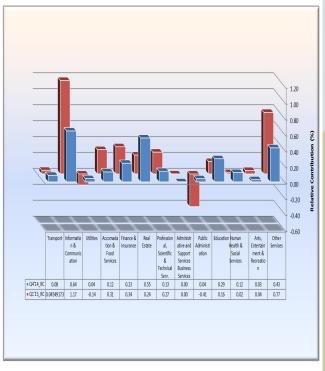

Livestock and Fishing also recorded increases in their relative contribution from 0.11 and 0.04 per cent respectively in the preceding quarter to 0.13 and 0.05 per cent respectively, in the quarter under review. Relative contribution of forestry however remained unchanged at 0.01 per cent during the quarter under review (Table II, Fig. 11).

The relative contribution of the Industrial sector to real non-oil GDP also declined from 1.31 per cent in the preceding quarter, to –0.07 per cent during the first quarter of 2015. The decrease was driven by the manufacturing sub-sector whose relative contribution dropped from 1.29 per cent in the preceding quarter to –0.08 per cent in the first quarter of 2015.



Fig. 11: Agricultural Sector Drivers in Real Non-Oil GDP in the First Quarter of 2015



Fig. 12: Services Sector Drivers in Real Non-Oil GDP in the First Quarter of 2015

The decline in Real non-oil GDP for first quarter of 2015 was driven by the Industry sector

Further analysis revealed that the decrease in the relative contribution of the Manufacturing sub–sectors was driven by Oil refining, Food, Beverage & Tobacco, Textile, Apparel and Footwear, Wood and Wood Products, Basic metal, Iron & Steel, Motor Vehicles & Assembly and Other Manufacturing.

The relative contribution of the Construction sector to real non-oil GDP appreciated from 0.48 per cent in the preceding quarter to 0.51 per cent in the quarter under review.

The relative contribution of the Trade sector to real nonoil GDP also appreciated from 0.96 per cent in the preceding quarter to 1.27 per cent in the qu