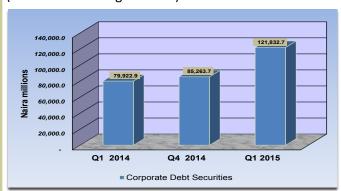

d 70.2 per cent of the total pension fund assets in  $Q_1$  2015.

Funds invested in state government securities was N67.7 billion lower than the 5 per cent maximum of total pension funds assets stipulated in the PENCOM investment guidelines (Table 4.1.1 and Figure 4.1.2).

# 4.1 Pension Funds



Fig. 4.1.2: Government Securities

## 4.1.4 Investment in Corporate Debt Securities

The investment in Corporate Debt Securities amounted to N121.8 billion, representing increases of N36.6 billion or 42.9 per cent and N41.9 billion or 52.4 per cent above the levels reported in the preceding quarter and the corresponding period of 2014, respectively. Investment in corporate debt instruments constituted 2.5 per cent of the total assets of the pension funds operators (Table 4.1.1 and Figure 4.1.3).



Fig. 4.1.3: Corporate Debt Securities

# 4.1.5 Investment in Money Market Instruments

Investment in money market instruments in the  $Q_1$  2015 amounted to N436.9 billion, representing decrease of N104.5 billion or 19.3 per cent below the level reported in the preceding quarter, but an increase of N81.4 billion or 22.9 per cent above the level reported in the corresponding period of 2014.

The N436.9 billion investment in money market instruments constituted 9.1 per cent of the total assets of the pension fund operators (Table 4.1.1 and figure 4.1.4).



Fig. 4.1.4: Composition of Money Market Instruments

## 4.1.6 Investment in Real Estate Property

Investment in real estate property by the operators stood at N210.1 billion. At this level, the investment decreases by N3.1 billion or 1