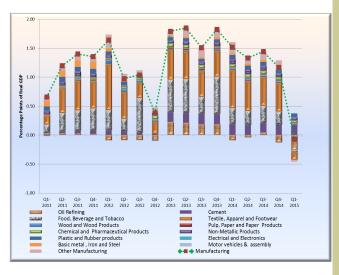

its relative contribution increased from 2.45 per cent in the fourth quarter 2014 to 2.49 per cent during the quarter under review. The increase in performance of this sector was driven by the increase in the relative contributions of Information and Communication, Accommodation and Food Services, Finance and Insurance, Professional Scientific & Technical Services, Arts, Entertainment & Recreation and Other Services, from 0.58, 0.11, 0.21, 0.12, 0.03 and 0.39 per cent in the preceding quarter to 1.03, 0.27, 0.30, 0.24, 0.04 and 0.68 per cent in the first quarter of 2015, respectively. (Table I, Fig 9).



Fig. 4: Crop Production Drivers of Quarterly Real GDP Growth in the Fourth Quarter of 2014



Fig. 5: Industrial Sector Drivers of Quarterly Real GDP Growth in the First Quarter of 2015



Fig. 7: Manufacturing Sub-Sector Drivers of Quarterly Real GDP Growth in the First Quarter of 2015

#### 2. Non-oil Real GDP

The non-oil real GDP grew by 5.59 per cent in the first quarter of 2015, indicating a decrease of 0.85 percentage points below the 6.44 per cent growth recorded in the fourth quarter of 2014. The decreased performance in non-oil sector relative to the preceding quarter resulted largely from the decrease in the relative contributions of the Industry sector from 1.31 per cent in the preceding quarter to -0.07 per cent during the quarter under review, Nonetheless, the non-oil sector of the Nigerian economy remained the principal driver of growth in the first quarter of 2015, recording 5.59 per cent. Specifically, Services, Trade, and Agriculture were the key drivers