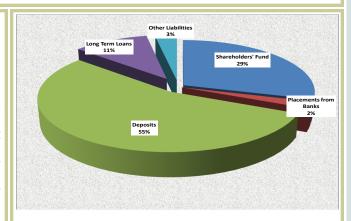

9.2 per cent in Domestic Credit, Liquid Assets and Other Assets, respectively.

Similarly, the expansion in total liabilities was largely accounted for by the increases of N37.9 billion or 34.3 per cent, N20.2 billion or 38.1 per cent and N7.3 billion or 73.9 per cent in Deposits, Shareholders' Fund and Long Term Loans, respectively (Table 1.1.1).

## 1.1.2 Sources and Uses of funds

The major sources of funds were through the expansions of Deposits and Shareholders' Fund by N37.9 billion or 55 per cent and N20.2 billion or 29 per cent, respectively. Other sources of funds were the increases in Long Term Loans, Other Liabilities and Placements from Banks by N7.3 billion or 11 per cent, N2.1 billion or 3 per cent and N1.5 billion or 2 per cent, respectively (Table 1.1.2 and Figure 1.1.1).



Fig. 1.1.1: Sources of funds

Funds were largely used for expansions of Domestic Credit and Liquid Assets to the tune of N40.8 billion or 59 per cent and N17.5 billion or 25 per cent, respectively. Further utilization of funds resulted in the expansions of Other Assets and Fixed Assets by N8.3 billion or 12 per cent and N2.5 billion or 4 per cent, respectively (Table 1.1.2 and Figure 1.1.2).



Fig. 1.1.2: MFBs Uses of Funds

# 1.1.3 Liquid Assets

Total liquid assets of the microfinance banks during the review period stood at N98.3 billion, representing increases of N17.5 billion or 21.6 per cent and N21.8 billion or 28.4 per cent above the levels reported in the preceding quarter and corresponding period of 2014, respectively.

# 1.1 Microfinance Banks

The 21.6 per cent growth in liqu