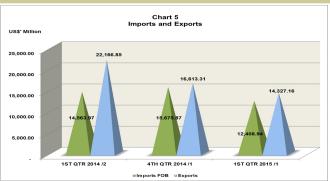

#### 1.2.2 Sources and Uses of funds

The major sources of funds were the expansion in deposits and contraction in credit to domestic economy to the tune of N2.3 billion and N1.8 billion, respectively. Other sources were the expansion in placements from banks, NHF Loans and contraction of liquid assets by N1.0 billion, N0.7 billion and N0.2 billion, respectively (Table 1.2.2 and Figure 1.2.1).