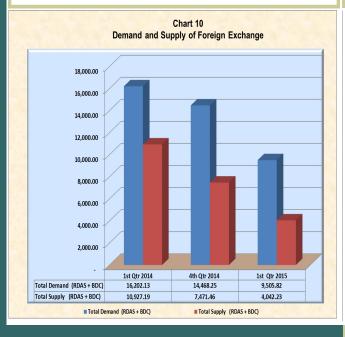

$857.69 million to the RDAS and BDC operators, respectively (Table 5, Chart 10).

Note: CBN Closed the RDAS/WDAS window on 18/02/2015. Official Rate, from 19th February 2015, is the Rate Management sells to BDC at Inter-bank Segment of the Unified Market.

#### **Major Uses of Foreign Exchange**

The aggregate supply of foreign exchange for visible and invisible trade during the period under review stood at US\$14,171.32 million. This represents a decrease of 18.8 per cent and 21.8 per cent when compared with the levels recorded in the preceding and corresponding quarters, respectively.

The total amount utilized in Q1, 2015, consists of US\$8,428.05 million and US\$5,743.26 million for visible and invisible trade, representing 59.5 and 40.5 per cent respectively. (Table 7 and Chart 11).





#### Sectoral Utilization of Foreign Exchange

#### **Sectoral Utilization of Foreign Exchange**

Analysis of foreign exchange utilization by sectors revealed that US\$8,428.05 million was spent on the importation of various items into the country in Q1, 2015, representing 59.5 per cent of the total foreign exchange disbursed during the period. This represents a decrease of 6.4 per cent and 4.9 per cent when compared with the levels recorded in the preceding and corresponding quarters, respectively. The importation of oil, industrial, food and manufactured products, accounted for 33.3, 29.4, 16.8 and 15.2 per cents of the total amount utilized for imports respectively (Table 7, Chart 12a).

In Q1, 2015, the major components of invisible transactions that utilized the sum of US\$5,743.2