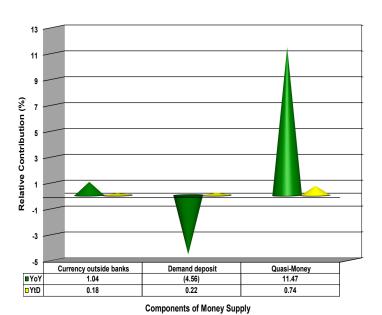

## 3. Components of Money Supply

The 7.95 per cent year-on-year expansion of  $M_2$  in March 2015 was accounted for by the 11.47 and 1.04 percentage points increases in the relative contributions of quasi money and currency outside banks, respectively. These increases were moderated by the 3.52, 2.72, 1.68 and 0.13 percentage points decreases in the relative contributions of narrow money, demand deposits at the central bank, commercial banks and non interest bank, respectively (Table III and Fig 3).

On a year-to-date basis, the 1.13 per cent expansion in  $M_2$  was accounted for by the 0.78, 0.74, 0.39 and 0.18 percentage points increases in the relative contributions of demand deposit at commercial bank, quasi money, narrow money and currency outside banks, respectively.

These increases outweighed the 0.45, and 0.15 percentage points decreases in the relative contributions of demand deposits at CBN and non interest bank, respectively (Table III and Fig 3).

Fig 3: Relative Contributions of  $M_2$  Components from end-December 2013 and Year-on-Year