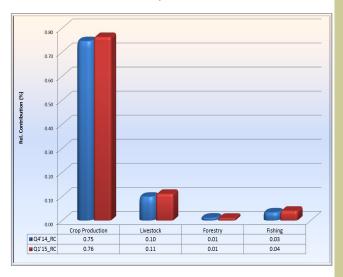

## 1.1.5 Shareholders' Fund

Shareholders' fund of the microfinance banks amounted to N73.3 billion representing an increase of N20.2 billion or 38.1 per cent above the level reported in the preceding quarter but, a decrease of N1.7 billion or 2.2 per cent below the level reported in the corresponding quarter of 2014. The 38.1 per cent growth in the shareholders' fund was attributed to the increases of N17.4 billion and N2.8 billion in Reserves (including current year losses) and Paid-up Capital, respectively. Shareholders' fund accounted for 25.2 per cent of the total liabilities of microfinance banks in  $Q_1$  2015 (Table 1.1.1 and Figure 1.1.5).

# 1.1 Microfinance Banks