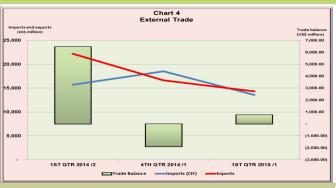

#### 1.2.2 Sources and Uses of funds

The major sources of funds were the expansion in deposits and contraction in credit to domestic economy to the tune of N2.3 billion and N1.8 billion, respectively. Other sources were the expansion in placements from banks, NHF Loans and contraction of liquid assets by N1.0 billion, N0.7 billion and N0.2 billion, respectively (Table 1.2.2 and Figure 1.2.1).