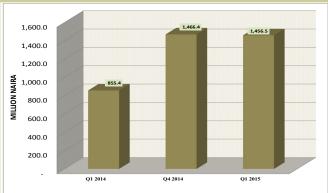

for 31.1 per cent of the total assets of the TIB in  $Q_1$  2015 (Table 3.2.1 and Fig.3.2.4).

# 3.2 The Infrastructure Bank



Fig. 3.2.4: Movements in Fixed Assets

# 3.2.6 Borrowings

Total Borrowings of TIB stood at N0.3 billion, representing a decrease of N1.5 billion or 85.7 per cent below the level reported in the preceding quarter. Borrowings constituted 3.9 per cent of the bank's total liabilities during the period under review (Table 3.2.1 and Figure 3.2.5).



Fig. 3.2.5: Movements in Borrowings

#### 3.2.7 Other Liabilities

Other liabilities of the bank amounted to N1.5 billion, representing a decrease of 0.7 per cent below the level reported in the preceding quarter. Other liabilities accounted for 22.7 per cent of the TIB's total liabilities (Table 3.2.1 and Figure 3.2.6).



Fig. 3.2.6: Movements in Other Liabilities

#### 3.2.8 Sources and Uses of Funds

The major sources of funds were the contraction in other assets and expansion in equity by N2.1 billion and N0.3 billion, respectively. Funds were largely utilized through the contraction of borrowings and expansion of liquid assets to the tune of N1.5 billion and N0.9 billion, respectively (Table 3.2.2 Fig. 3.2.8a & 8b).



Figure 3.2.8a: Sources of Funds



Figure 3.2.8b: Uses of Funds

# 3.2 The Infrastructure Bank

# 3.2.9 Funds Under Management (Intervention)

Intervention funds being managed by the bank amounted to N26.1 billion in the review period. The non inclusion of funds under management (Intervention Fund) in the balance sheet was due to the IFRS requirement (Table 3.2.1 and Figure 3.2.7).



F