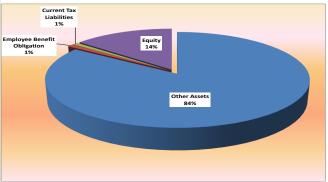

during the period under review (Table 3.2.1 and Figure 3.2.5).



Fig. 3.2.5: Movements in Borrowings

#### 3.2.7 Other Liabilities

Other liabilities of the bank amounted to N1.5 billion, representing a decrease of 0.7 per cent below the level reported in the preceding quarter. Other liabilities accounted for 22.7 per cent of the TIB's total liabilities (Table 3.2.1 and Figure 3.2.6).



Fig. 3.2.6: Movements in Other Liabilities

#### 3.2.8 Sources and Uses of Funds

The major sources of funds were the contraction in other assets and expansion in equity by N2.1 billion and N0.3 billion, respectively. Funds were largely utilized through the contraction of borrowings and expansion of liquid assets to the tune of N1.5 billion and N0.9 billion, respectively (Table 3.2.2 Fig. 3.2.8a & 8b).



Figure 3.2.8a: Sources of Funds



Figure 3.2.8b: Uses of Funds

# 3.2 The Infrastructure Bank

# 3.2.9 Funds Under Management (Intervention)

Intervention funds being managed by the bank amounted to N26.1 billion in the review period. The non inclusion of funds under management (Intervention Fund) in the balance sheet was due to the IFRS requirement (Table 3.2.1 and Figure 3.2.7).



Fig. 3.2.9: Movements in Funds Under Management

# **Development Banks:**

# 3.3 Bank of Agriculture

# 3.3.1 Comparative Statements of Assets and Liabilities

Total assets/liabilities of the Bank of Agriculture (BOA) stood at N44.4 billion, representing an increase of N8.0 billion or 21.9 per cent above the level recorded in the preceding quarter, but a decrease of N7.4 billion or 14.4 per cent below the l