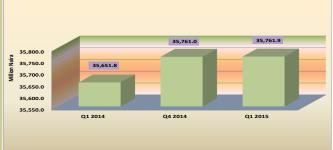

# 1.0 Money Supply

Quasi-money

The broad measure of money supply  $(M_2)$  year-to-date increased by N1,144.28 billion or 7.29 per cent to N16,833.2 billion in December 2014. Thus,  $M_2$  growth was 7.23 percentage points below the programmed target of 14.52 per cent for fiscal 2014, but 7.29 per cent above the level recorded a year ago.

On annualized basis,  $M_2$  rose by 7.29 per cent (Table 1). When compared with its growth in the corresponding periods of 2013, growth of  $M_2$  on both year-on-year and year-to-date were higher in December 2014 (Fig 1(a)).