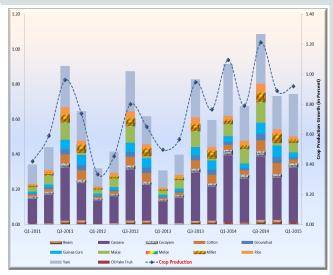

## 1.1.5 Shareholders' Fund

Shareholders' fund of the microfinance banks amounted to N73.3 billion representing an increase of N20.2 billion or 38.1 per cent above the level reported in the preceding quarter but, a decrease of N1.7 billion or 2.2 per cent below the level reported in the corresponding quarter of 2014. The 38.1 per cent growth in the shareholders' fund was attributed to the increases of N17.4 billion and N2.8 billion in Reserves (including current year losses) and Paid-up Capital, respectively. Shareholders' fund accounted for 25.2 per cent of the total liabilities of microfinance banks in  $Q_1$  2015 (Table 1.1.1 and Figure 1.1.5).

# 1.1 Microfinance Banks