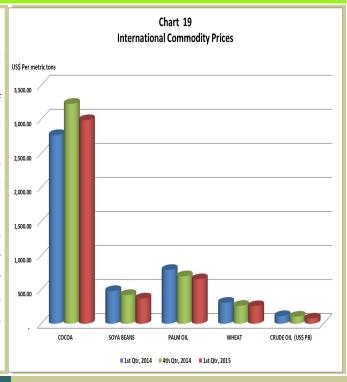

d Federal Government stood at 7.7 and 7.2 per cent, respectively (Chart 18).



#### **International Commodity Prices**

#### **International Commodity Prices**

The price per metric ton of cocoa which stood at US\$2, 957.66 in Q4, 2014 declined to US\$2,882.23 in the review period. Similarly, price per metric ton of soya beans which stood at US\$378.78 in Q4, 2014 recorded a decrease of about 5.1 per cent and 31.1 per cent below the levels in the previous and corresponding quarters, respectively. (Table 10 and Chart 19).

Other commodities which recorded price decline during the review quarter were crude oil (22.1 per cent), wheat (14.4 per cent) and palm oil (2.7 per cent). When compared with their levels in the corresponding quarter of 2014, all the commodities recorded price decline.



Table 1: Summary of Balance of Payments Account (US\$' Million)

|                                       | 1ST QTR 2014 /2 | 2ND QTR 2014 /2 | 3RD QTR 2014 /2 | 4TH QTR 2014 /1 | 1ST QTR 2015 /1 |
|---------------------------------------|-----------------|-----------------|-----------------|-----------------|-----------------|
| CURRENT ACCOUNT                       | 3,228.36        | (167.77)        | 1,421.67        | (3,978.22)      | (3,607.08)      |
| Goods                                 | 7,602.88        | 6,051.98        | 6,457.60        | 937.44          | 1,918.22        |
| Exports                               | 22,166.85       | 22,623.10       | 21,182.85       | 16,613.31       | 14,327.16       |
| Crude Oil & Gas                       | 20,851.49       | 20,209.56