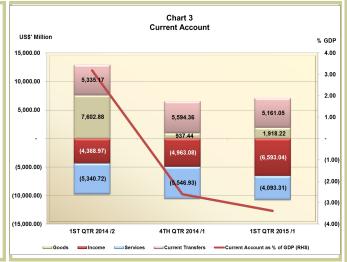

of \$8,445.76 in Q4, 2014 (Table 1, Chart 2).



#### **Current Account Balance**

#### **Current Account as Percentage of GDP**

In comparison with the level recorded in Q4, 2014, current account balance as a percentage of GDP declined further in Q1, 2015 from negative 2.61 per cent to negative 3.39 per cent. But merchandise account balance rose to US\$1,918.22 million from \$937.44 million, net income account increased to negative US\$6,593.04 million from negative \$4,963.08 million, while out payments in respect of services decreased to negative US\$4,093.31 million from negative US\$5,546.93 million in Q4, 2014. Current transfers (net) experienced a decline during the period under review from US\$5,594.36 million in Q4, 2014 to US\$5,161.05 million in Q1, 2015 (Chart 3 and Table 1).



#### **External Trade**

#### **External Trade**

Aggregate imports (fob) and exports stood at US\$12,408.94 million and US\$14,327.16 million in Q1, 2015 respectively, as against US\$15,675.87 million and US\$16,613.31 million in Q4, 2014 (Table 1 and Chart 5) showing a slight improvement in trade balance in Q1, 2015 when compared with the level in Q4, 2014.

#### **External Trade**





#### **Degree of Openness**

The degree of openness, as measured by the ratio of total external trade to GDP, rose marginally to 0.25 in the period under review from 0.21 recorded in Q4, 2014 (Table 2, Chart 6).



#### **Capital Flows**

#### **FDI and Portfolio Inflows**

FDI inflows decreased from US\$1,030.06 million in Q4, 2014 to US\$723.49 million in Q1, 2015 (Table 1, Chart 7), while Nigerian di