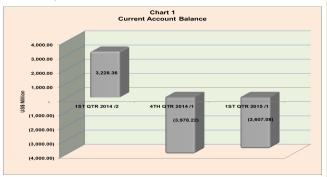

|

# External Sector Statistics Monitor for First Quarter, 2015

#### **External Sector Records Mixed Performance in Q1 of 2015**

#### Introduction

This report highlights some major developments in the first quarter of 2015, which were compared with the levels recorded in the preceding quarter and the corresponding quarter in 2014.

#### **Current Account**

The country's estimated current account balance stood at a deficit of US\$3,607.08 million in the period under review as compared with US\$3,978.22 million recorded in Q4, 2014 (Table 1, Chart 1). The continued deficit in the current account balance is as a result of a decline in export proceeds. Out payments in respect of income (net) increased and current transfers decreased when compared with the levels recorded in Q4, 2014.



#### **Capital and Financial Accounts**

Estimates for Q1, 2015 of the balance in capital and financial accounts indicated a deficit of US\$1,183.56 million as against a surplus of \$8,445.76 in Q4, 2014 (Table 1, Chart 2).



#### **Current Account Balance**

#### **Current Account as Percentage of GDP**

In comparison with the level recorded in Q4, 2014, current account balance as a percentage of GDP declined further in Q1, 2015 from negative 2.61 per cent to negative 3.39 per cent. But merchandise account balance rose to US\$1,918.22 million from \$937.44 million, net income account increased to negative US\$6,593.04 million from negative \$4,963.08 million, while out payments in respect of services decreased to negative US\$4,093.31 million from negative US\$5,546.93 million in Q4, 2