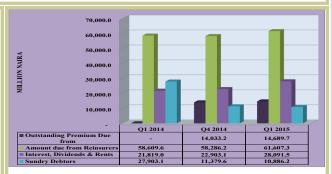

Fig 4.2.3: Composition of Other Investments

#### 4.2.5 Current Assets

Total current assets stood at N115.3 billion, showing increases of N1.8 billion or 1.5 per cent and N6.9 billion or 6.4 per cent above the levels reported in the preceding quarter and the corresponding period of 2014, respectively. The 1.5 per cent increase in current assets reflected the increases of N5.2 billion or 22.7 per cent, N3.3 billion or 5.7 per cent and N0.7 billion or 4.7 per cent in interest, dividends & rents, amount due from reinsurers and outstanding premium due from, respectively. These increases were, however, moderated by the decrease of N0.5 billion or 4.3 per cent in sundry debtors.

The current assets contributed 15.1 per cent to the insurance sector total assets (Table 4.2.1 and Figure 4.2.4).



Fig 4.2.4: Current Assets

#### 4.2.6 Fixed Assets

Fixed assets outlay of the insurance business stood at N190.2 billion, representing increases of N28.2 billion or 17.4 per cent and N83.7 billion or 78.6 per cent above the levels reported in the pervious quarter and the corresponding period of 2014, respectively. The expansion in fixed assets was largely accounted for by the increases of N21.2 billion or 21.3 per cent and N7.3 billion or 13.7 per cent in real estate and equipment, respectively. These increases were, however, moderated by the decrease of N0.4 billion or 9.1 per cent in goodwill (Table 4.2.1 and figure 4.2.5).



Fig 4.2.5: Composition of Fixed Assets

#### 4.2.7 Capital and Reserves

Capital and reserves of the insurance industry stood at N332.2 billion, representing in