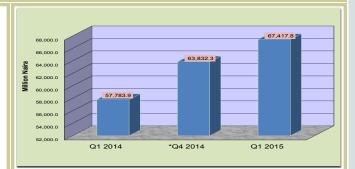

f Shareholders' Funds

#### 2.1.5 Capital Adequacy Requirements

The Finance Companies had complied fully with the guidelines on capital adequacy requirements. Their total qualified capital stood at N14.6 billion, representing 13.0 per cent of the total risk weighted assets in  $Q_1$  2015. This was 0.5 percentage points higher than the 12.5 per cent minimum target prescribed for fiscal year 2015 (Table 2.1.1).

#### 2.1.6 Limit of Total Borrowing

On the aggregate, the FCs total borrowings limit to shareholders' fund ratio during the review period stood at 4.6:1 as against the 10:1 maximum ratio prescribed for fiscal year 2015. In addition, the FC's aggregate loans -to-total borrowing ratio was 5.5 per cent higher than the position in the previous quarter (Table 2.1.1 and Figure 2.1.4).



Fig. 2.1.4: Total Borrowings

#### 2.1.7 Sources and Uses of Funds

The major sources of funds were the expansions in other liabilities and total borrowings to the tune of N8.9 billion and N3.6 billion, respectively. Other sources were the contraction of liquid assets and expansion of long term loans by N3.1 billion and N1.8 billion, respectively.



Fig. 2.1.5: Sources of Funds

Funds were largely utilized in the expansions of other assets and fixed assets to the tune of N10.3 billion and N4.6 billion, respectively. Other avenues for funds utilization included the increase of credit to domestic economy and decrease in shareholders' fund by N1.9 billion and N0.6 billion, respectively.



Fig. 2.1.6: Uses of Funds

# **Other Financial Intermediaries:**

# 2.2 Bureaux de Change

## 2.2.1 F