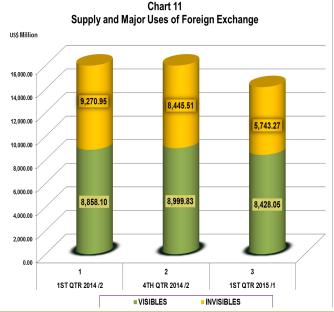

57.69 million to the RDAS and BDC operators, respectively (Table 5, Chart 10).

Note: CBN Closed the RDAS/WDAS window on 18/02/2015. Official Rate, from 19th February 2015, is the Rate Management sells to BDC at Inter-bank Segment of the Unified Market.

#### **Major Uses of Foreign Exchange**

The aggregate supply of foreign exchange for visible and invisible trade during the period under review stood at US\$14,171.32 million. This represents a decrease of 18.8 per cent and 21.8 per cent when compared with the levels recorded in the preceding and corresponding quarters, respectively.

The total amount utilized in Q1, 2015, consists of US\$8,428.05 million and US\$5,743.26 million for visible and invisible trade, representing 59.5 and 40.5 per cent respectively. (Table 7 and Chart 11).





#### Sectoral Utilization of Foreign Exchange

#### **Sectoral Utilization of Foreign Exchange**

Analysis of foreign exchange utilization by sectors revealed that US\$8,428.05 million was spent on the importation of various items into the country in Q1, 2015, representing 59.5 per cent of the total foreign exchange disbursed during the period. This represents a decrease of 6.4 per cent and 4.9 per cent when compared with the levels recorded in the preceding and corresponding quarters, respectively. The importation of oil, industrial, food and manufactured products, accounted for 33.3, 29.4, 16.8 and 15.2 per cents of the total amount utilized for imports respectively (Table 7, Chart 12a).

In Q1, 2015, the major components of invisible transactions that utilized the sum of US\$5,743.27