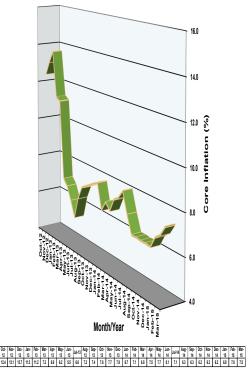

## 1.1.2 Sources and Uses of funds

The major sources of funds were through the expansions of Deposits and Shareholders' Fund by N37.9 billion or 55 per cent and N20.2 billion or 29 per cent, respectively. Other sources of funds were the increases in Long Term Loans, Other Liabilities and Placements from Banks by N7.3 billion or 11 per cent, N2.1 billion or 3 per cent and N1.5 billion or 2 per cent, respectively (Table 1.1.2 and Figure 1.1.1).