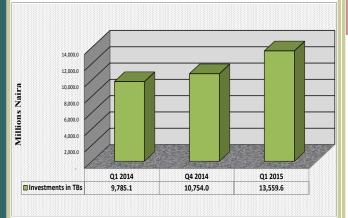

nes on capital adequacy requirements of 10 per cent minimum of the total risk assets during the period under review. Microfinance banks' total qualified capital stood at N73.3 billion representing 39.2 per cent of the total risk weighted assets. This was 29.2 percentage points more than the 10.0 per cent minimum target prescribed for fiscal year 2015 (Table 1.1.1).

#### 1.1.7 Compulsory Investment in Treasury Bills

The microfinance banks' aggregate investment in treasury bills in  $Q_1$  2015 amounted to N13.6 billion, representing an increase of N2.8 billion or 26.1 per cent above the level recorded in the preceding quarter. The investment in treasury bills exceeded the 5.0 per cent minimum target prescribed for fiscal year 2015 by 4.1 percentage points (Table 1.1.1 and Figure 1.1.6).



Fig. 1.1.6 Short Term Investment (TBs)

## 1.1.8 Sectoral Analysis of Loans and Advances

Total loans and advances (net) extended to various sectors by the MFBs in the review period amounted to N145.8 billion. Further analysis revealed that Trade & Commerce sector, which stood at N87.7 billion accounted for 60.13 per cent of the total loans and advances (net) to the private sector. Other noticeable sectors includes, Consumer/personal, Agriculture/ forestry and Others (unclassified) sectors which gulped N15.9 billion, N9.1 billion and N7.9 billion, representing 10.88 6.23 and 5.40 per cent of the total, respectively (Table 1.1.3 and Figure 1.1.7).



Fig. 1.1.7: Sectoral Analysis of Loans and Advances

# **Depository Institutions:**

# 1.2 Primary Mortgage Banks

# 1.2.1 Comparative State