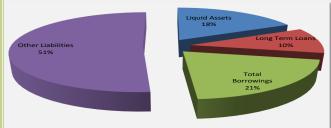

minimum target prescribed for fiscal year 2015 (Table 2.1.1).

#### 2.1.6 Limit of Total Borrowing

On the aggregate, the FCs total borrowings limit to shareholders' fund ratio during the review period stood at 4.6:1 as against the 10:1 maximum ratio prescribed for fiscal year 2015. In addition, the FC's aggregate loans -to-total borrowing ratio was 5.5 per cent higher than the position in the previous quarter (Table 2.1.1 and Figure 2.1.4).



Fig. 2.1.4: Total Borrowings

#### 2.1.7 Sources and Uses of Funds

The major sources of funds were the expansions in other liabilities and total borrowings to the tune of N8.9 billion and N3.6 billion, respectively. Other sources were the contraction of liquid assets and expansion of long term loans by N3.1 billion and N1.8 billion, respectively.



Fig. 2.1.5: Sources of Funds

Funds were largely utilized in the expansions of other assets and fixed assets to the tune of N10.3 billion and N4.6 billion, respectively. Other avenues for funds utilization included the increase of credit to domestic economy and decrease in shareholders' fund by N1.9 billion and N0.6 billion, respectively.



Fig. 2.1.6: Uses of Funds

# **Other Financial Intermediaries:**

# 2.2 Bureaux de Change

## 2.2.1 Foreign Exchange Purchases

Total foreign exchange purchases and sales by the BDCs in  $Q_1$  2015 stood at US\$454.30 million, representing decreases of US\$401.20 million or 46.9 percent and US\$145.70 million or 24.3 per cent below the levels reported in the preceding quarter and the corresponding period of 2014, respectively. The monthly average ex