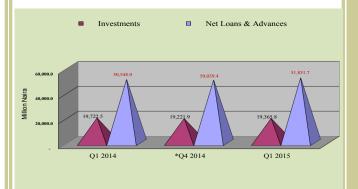

increase in balances with banks. The liquid assets constituted 8.8 per cent of the total assets in  $Q_1$  2015 (Table 2.1.1 and Figure 2.1.1).



Fig. 2.1.1: Composition of Liquid Assets

## 2.1.3 Credit to Domestic Economy

Aggregate credit to the domestic economy by the FCs stood at N71.2 billion, representing increases of N1.9 billion or 2.8 per cent and N0.9 billion or 1.3 per cent above the levels recorded in the preceding quarter and the corresponding period of 2014, respectively. The 2.8 per cent appreciation in domestic credit was accounted for by the N1.8 billion or 3.6 per cent and N0.1 billion or 0.7 per cent increases in net loans & advances and investments, respectively. Credit to domestic economy constituted 58.8 per cent of the total assets (Table 2.1.1 and Figure 2.1.2).



Fig. 2.1.2: Composition of Credit to the Domestic Economy

# 2.1 Finance Houses

#### 2.1.4 Shareholders' Fund

The shareholders' fund amounted to N14.6 billion, representing decreases of N0.6 billion or 4.1 per cent and N5.5 billion or 27.5 per cent below the levels reported in the preceding quarter and the corresponding period of 2014, respectively. The 4.1 per cent decline reflected the decrease in reserves by N1.5 billion. This decrease was, however, moderated by the increase of N0.9 billion in paid-up-capital (Table 2.1.1 and Figure 2.1.3).



Fig. 2.1.3: Composition of Shareholders' Funds

#### 2.1.5 Capital Adequacy Requirements

The Finance Companies had complied fully with the guidelines on capital adequacy requirements. Their total qualified capital stood at N14.6 billion, repr