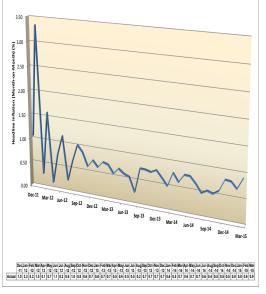

uary 2015. Core inflation was mainly driven by the contributions of processed food; housing, water, electricity, gas & other fuel; clothing and footwear; transport etc. This is core inflation's rate highest level since June 2014.

# **Headline Inflation**

## 1. Year-on-Year Headline Inflation

Headline inflation rate (year-on -year) for March 2015 accelerated to 8.5 per cent from 8.4 per cent recorded in February 2015.

The Composite Consumer Price Index (CPI) rose by 0.9 per cent month-on-month to 168.4 index points in March 2015. The 0.9 per cent increase in the month-on-month price index was more than the 0.7 per cent recorded in the previous month and was mostly accounted for by the increase in the relative contribution of price of food and non-alcoholic beverages (Table 1, Fig. 1).





Fig 1: Plot of Actual MoM & YoY Headline Inflation

inflation was mainly as a result of the relative contributions of: food and non-alcoholic beverages (4.92 pp); housing, water, electricity, gas and other fuel (1.18 pp); clothing and footwear (0.65 pp); transport (0.46 pp); furnishings, household equipment & maintenance (0.42 pp); education (0.28 pp) and health (0.22 pp).

The 8.5 per cent headline

The CPI headline inflation rate (year-on-year) for March 2015 accelerated to 8.5 per cent from 8.4 per cent recorded in the preceding month. The 8.5 per cent headline inflation was mainly as a result of the relative contributions of: food and non-alcoholic beverages (4.92 pp); housing, water, electricity, gas and other fuel (1.18 pp); clothing and footwear (0.65 pp); transport (0.46 pp); f