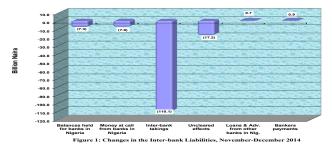

#### 1.1.1 Net Credit to Government

The Banking sector net credit to government witnessed an increase of 187.57 per cent year-to-date, representing 151.52 percentage points above the provisional programmed target of 36.05 per cent for fiscal 2015, and 32.07 above the level achieved twelve months ago. This increase was attributable to the N937.52 billion drawdown of government deposits which overshot the N484.40 billion expansion in claims on government (Appendix VII). These movements were traced to N824.69 billion drawdown of government deposits at the central bank and N126.23 billion expansion of credit to government by commercial banks. The trends of growth in net credit to Government are shown in Fig 1(b).