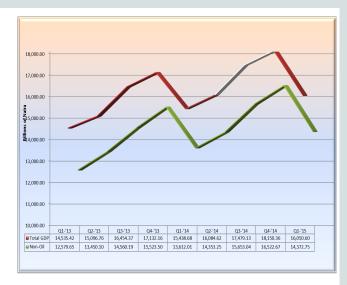

## 1.1.5 Shareholders' Fund

Shareholders' fund of the microfinance banks amounted to N73.3 billion representing an increase of N20.2 billion or 38.1 per cent above the level reported in the preceding quarter but, a decrease of N1.7 billion or 2.2 per cent below the level reported in the corresponding quarter of 2014. The 38.1 per cent growth in the shareholders' fund was attributed to the increases of N17.4 billion and N2.8 billion in Reserves (including current year losses) and Paid-up Capital, respectively. Shareholders' fund accounted for 25.2 per cent of the total liabilities of microfinance banks in  $Q_1$  2015 (Table 1.1.1 and Figure 1.1.5).

# 1.1 Microfinance Banks

#### 1.1.7 Compulsory Investment in Treasury Bills

The microfinance banks' aggregate investment in treasury bills in  $Q_1$  2015 amounted to N13.6 billion, representing an increase of N2.8 billion or 26.1 per cent above the level recorded in the preceding quarter. The investment in treasury bills exceeded the 5.0 per cent minimum target prescribed for fiscal year 2015 by 4.1 percentage points (Table 1.1.1 and Figure 1.1.6).