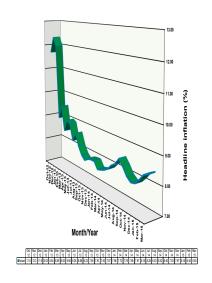

ry 2015. Core inflation was mainly driven by the contributions of processed food; housing, water, electricity, gas & other fuel; clothing and footwear; transport etc. This is core inflation's rate highest level since June 2014.

# **Headline Inflation**

## 1. Year-on-Year Headline Inflation

Headline inflation rate (year-on -year) for March 2015 accelerated to 8.5 per cent from 8.4 per cent recorded in February 2015.

The Composite Consumer Price Index (CPI) rose by 0.9 per cent month-on-month to 168.4 index points in March 2015. The 0.9 per cent increase in the month-on-month price index was more than the 0.7 per cent recorded in the previous month and was mostly accounted for by the increase in the relative contribution of price of food and non-alcoholic beverages (Table 1, Fig. 1).





Fig 1: Plot of Actual MoM & YoY Headline Inflation

inflation was mainly as a result of the relative contributions of: food and non-alcoholic beverages (4.92 pp); housing, water, electricity, gas and other fuel (1.18 pp); clothing and footwear (0.65 pp); transport (0.46 pp); furnishings, household equipment & maintenance (0.42 pp); education (0.28 pp) and health (0.22 pp).

The 8.5 per cent headline

The CPI headline inflation rate (year-on-year) for March 2015 accelerated to 8.5 per cent from 8.4 per cent recorded in the preceding month. The 8.5 per cent headline inflation was mainly as a result of the relative contributions of: food and non-alcoholic beverages (4.92 pp); housing, water, electricity, gas and other fuel (1.18 pp); clothing and footwear (0.65 pp); transport (0.46 pp); fur