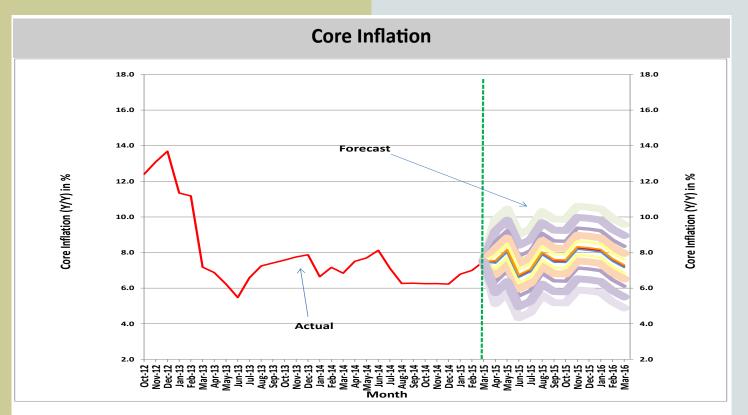

## 1.1.2 Sources and Uses of funds

The major sources of funds were through the expansions of Deposits and Shareholders' Fund by N37.9 billion or 55 per cent and N20.2 billion or 29 per cent, respectively. Other sources of funds were the increases in Long Term Loans, Other Liabilities and Placements from Banks by N7.3 billion or 11 per cent, N2.1 billion or 3 per cent and N1.5 billion or 2 per cent, respectively (Table 1.1.2 and Figure 1.1.1).