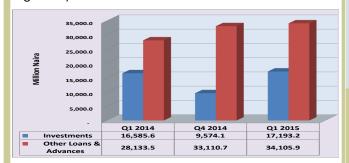

The highlights of the monetary survey analysis for March 2015 were as follows:

- ♦ The broad measure of money supply (M₂) year-to-date increased marginally by N214.7 billion or 1.13 per cent to N19,142.5 billion in March 2015. Thus, M₂ growth was 14.11 percentage points below the provisional programmed target of 15.24 per cent for fiscal 2015, but 7.95 per cent above the level recorded a year ago.
- ◆ The 1.13 per cent year-to-date expansion in Broad Money was accounted for by the 0.78, 0.74, 0.39 and 0.18 percentage points increases in the relative contributions of demand deposit at commercial banks, quasi money, narrow money and currency outside banks, respectively.
- Net domestic credit (NDC) increased from its level in December 2014 by N1,884.8 billion or 9.99 per cent to N20,757.6 billion in the review period, indicating a 19.31 percentage points below the provisional programmed target of 29.30 per cent for fiscal 2015, but 14.68 per cent higher than the level achieved a year earlier.
- Net credit to government year-to-date rose by 187.57 per cent showing a 151.52 percentage points above the provisional programmed target of 36.05 per cent for fiscal 2015, and 32.07 per cent above the level achieved twelve months ago.
- Credit to private sector increased from its level in December 2014 by N464.01bilion or 2.56 per cent to N18,711.7 billion. At this level, it was 23.50 percentage points lower than the provisional programmed target of 26.06 per cent for fiscal 2015.
- ♦ Net foreign assets declined by N1,112.5 billion or 15.67 per cent to N5,985.6 billion year-to-date. The 15.67 per cent contraction in NFA was 26.27 percentage points lower than the provisional programmed target of 10.60 per cent for fiscal 2015.
- Other Assets Net (OAN) decreased by 7.92 per cent from its level in December 2014. This was accounted for by the decreases of 4.84, 2.72, 0.53 and 0.17 percentage points in the relative contributions of OAN of commercial banks (CBs), OAN of CBN, merchant banks (MBs) and non-interest bank (NIB), respectively.
- ◆ The 7.95 per cent year-on-year expansion in M₂ in March 2015 was accounted for by the 11.47 and 1.04 percentage points increases in the relative contributions of quasi money and currency outside bank, respectively. These increases were moderated by the 3.52, 2.72, 1.68 and 0.13 percentage points decreases in the relative contributions of narrow money, demand deposits at CBN, Commercial bank and non-interest bank, respectively.

#### 1.1.2 Credit to Private Sector

Credit to private sector increased from its level in December 2014 by N464.01 billion or 2.56 per cent to N18,579.2 billion. At this level, it was 23.50 percentage points lower than the provisional programmed target of 26.06 per cent for fiscal 2015, but 12.93 per cent above