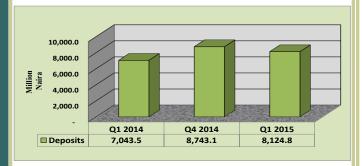

|                                                                     | Dillion of Noire                     | RVET                 |                             |                             |                             |               |
|---------------------------------------------------------------------|--------------------------------------|----------------------|-----------------------------|-----------------------------|-----------------------------|---------------|
| <u> </u>                                                            | (In Billion of Naira) 2014 2014 2015 |                      |                             |                             |                             | Annualized    |
|                                                                     | March                                | December             | December                    | February                    | March                       | Percentage    |
|                                                                     | `(1)                                 | `(2)                 | `(3)                        | `(4)                        | `(5)                        | Change        |
| Net Foreign Assets                                                  | 6,609.1                              | 7,098.1              | 7,098.1                     | 5,837.6                     | 5,985.6                     | -62.6         |
| Net Domestic Assets                                                 | 11,123.8                             | 11,829.7             | 11,829.7                    | 13,033.7                    | 13,156.9                    | 44.8          |
| Domestic Credit                                                     | 18,100.7                             | 18,872.7             | 18,872.7                    | 20,647.7                    | 20,757.6                    | 39.9          |
| Claims on Government (Net):                                         | 1,649.4                              | 757.5                | 757.5                       | 1,936.0                     | 2,178.4                     | 750.2         |
| Memo: Claims on Federal Government (net) less FMA                   | 2,533.0                              |                      |                             |                             | 3,624.2                     | 93.           |
| Memo: Federation and Mirror Accounts (FMA) Claims on Private Sector | -883.5<br><b>16.451.3</b>            |                      | -2,178.6<br><b>18.115.2</b> | -1,431.1<br><b>18.711.7</b> | -1,445.8<br><b>18.579.2</b> | 134<br>10.2   |
| State & Local Govt                                                  | 577.9                                | 536.4                | 536.4                       | 521.9                       | 543.2                       | 5.1           |
|                                                                     | 23.6                                 | 23.6                 | 23.6                        | 23.6                        | 23.6                        | -0.2          |
| Non-financial public enterprises Core Private Sector                | 23.6<br>15.849.8                     | 23.6<br>17.555.2     | 23.6<br>17.555.2            | 23.6<br>18.166.2            | 23.6<br>18.012.4            | -0.2<br>10.4  |
|                                                                     |                                      | ,                    |                             |                             |                             |               |
| Other assets(net) Total Assets=Total money supply (M2)              | -6,976.9<br>17,732.9                 | -7,043.0<br>18,927.8 | -7,043.0<br>18,927.8        | -7,614.0<br>18,871.3        | -7,600.7<br>19.142.5        | -31.6<br>4.5  |
| Currency Outside Banks                                              | 1,732.9                              | 1,437.4              | 1,437.4                     | 1,302.0                     | 1,471.1                     | 4.5<br>9.3    |
| _                                                                   |                                      |                      | 5.482.2                     |                             |                             | 2.9           |
| Demand Deposits at                                                  | 6,332.1                              | 5,482.2              |                             | 5,427.9                     | 5,523.0                     | ∠.:<br>-148.: |
| Central Bank                                                        | 627.9                                | 231.8                | 231.8                       | 104.9                       | 145.9                       |               |
| Commercial Banks Merchant Banks                                     | 5,667.8                              | 5,221.3              | 5,221.3                     | 5,320.1                     | 5,369.7                     | 11.3          |
| Non Interest Bank                                                   | 13.3<br>23.0                         | 1.5<br>27.5          | 1.5<br>27.5                 | 2.9<br>0.0                  | 7.4<br>0.0                  | -400.         |
|                                                                     | 7.617.9                              | 6.919.5              | 6.919.5                     | 6.729.9                     | 6.994.1                     | -400.0<br>4.3 |
| Money (M1)                                                          | 10.115.0                             | 12.008.2             | 12.008.2                    |                             | 12.148.4                    | 4.6           |
| Quasi-money                                                         | 10,115.0                             | 12,008.2             | 12,006.2                    | 12,141.3                    | 12,146.4                    | 4.0           |
|                                                                     | Actua                                | ıl Change Bet        | ween                        | Percentag                   | ge Change                   | Between       |
|                                                                     | `(1) & (5)                           | `(2) & (5)           | `(4) & (5)                  | `(1) & (5)                  | `(2) & (5)                  | `(4) & (5)    |
| Net Foreign Assets                                                  | -623.48                              | -1,112.50            | 148.04                      | -9.43                       | -15.67                      | 2.5           |
| Net Domestic Assets                                                 | 2,033.09                             | 1,327.24             | 123.23                      | 18.28                       | 11.22                       | 0.9           |
| Domestic Credit                                                     | 2.656.87                             | 1.884.88             | 109.91                      | 14.68                       | 9.99                        | 0.            |
| Claims on Government (Net):                                         | 528.95                               | 1,420.87             | 242.44                      | 32.07                       | 187.57                      | 12.           |
| Memo: Claims on Federal Government (net) less FMA                   | 1,091.25                             | 688.05               | 257.14                      | 43.08                       | 23.43                       | 7.0           |
| Memo: Federation and Mirror Accounts (FMA)                          | -562.30                              | 732.82               | -14.70                      | -63.64                      | 33.64                       | -1.0          |
| Claims on Private Sector                                            | 2,127.91                             | 464.01               | -132.52                     | 12.93                       | 2.56                        | -0.           |
| State & Local Govt                                                  | -34.72                               | 6.86                 | 21.30                       | -6.01                       | 1.28                        | 4.0           |
| Non-financial public enterprises                                    | -0.01                                | -0.02                | -0.01                       | -0.01                       | -0.06                       | -0.0          |
| Core Private Sector                                                 | 2.162.65                             | 457.17               | -153.82                     | 13.64                       | 2.60                        | -0.           |
| Other assets(net)                                                   | -623.78                              | -557.65              | 13.31                       | -8.94                       | -7.92                       | 0.            |
| Total Assets=Total money supply (M2)                                | 1.409.61                             | 214.74               | 271.27                      | 7.95                        | 1.13                        | 1.4           |
| Currency Outside Banks                                              | 185.29                               | 33.73                | 169.09                      | 14.41                       | 2.35                        | 12.9          |
| Demand Deposits at                                                  | -809.12                              | 40.80                | 95.07                       | -12.78                      | 0.74                        | 1.3           |
| Central Bank                                                        | -482.03                              | -85.94               | 40.96                       | -76.77                      | -37.08                      | 39.0          |
| Commercial Banks                                                    | -298.11                              | 148.39               | 49.64                       | -5.26                       | 2.84                        | 0.9           |
| Merchant Banks                                                      | -5.94                                | 5.89                 | 4.47                        | -44.68                      | 400.22                      | 154.9         |
| Non Interest Bank                                                   | -23.03                               | -27.53               | 0.00                        | -100.00                     | -100.00                     | #DIV/         |
|                                                                     |                                      |                      |                             |                             |                             |               |
| Money (M1)                                                          | -623.82                              | 74.54                | 264.16                      | -8.19                       | 1.08                        | 3.            |